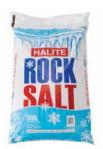

### SODIUM CHLORIDE ROCK SALT

- · Weight: 50 lbs.
- Effective up to 20°F.
- Non-toxic ice melter.
- · Leaves no residue.
- Skid quantity: 48 per skid

Ideal for walkway use.

· Weight: 50 lbs.

• Effective up to -25°F.