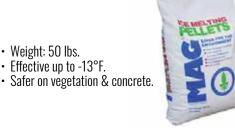

### MAGNESIUM CHLORIDE PELLETS

Effective up to -13°F.

Safer on vegetation & concrete.

A&M ITEM #4546569