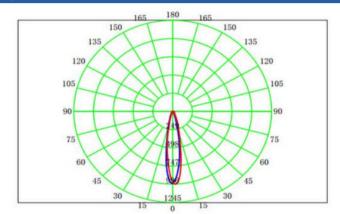

## **Light Distribution**

| Specification       |                                                 |
|---------------------|-------------------------------------------------|
| Order Model         | GR-ML-20WTL                                     |
| Dimension(mm)       | Ф70mm*145mm                                     |
| Power               | 20W±5%                                          |
| Input voltage       | DC48V                                           |
| LED Chips brand     | Bridgelux COB                                   |
| Lumens              | 1850-2000lm                                     |
| Color temperature   | 3000K/4000K-4500K/6000K-6500K                   |
| Driver              | Have to work with a DC48V Power supply          |
| Installation        | Track                                           |
| Rotation            | 360°rotation                                    |
| CRI                 | >90                                             |
| SDCM                | <5                                              |
| Working life        | >50000Hrs                                       |
| Efficiency          | >87%                                            |
| Materials           | Die-cast aluminum,Black/White finished optional |
| Beam angle          | 24°/36°                                         |
| IK Rate             | IK07                                            |
| IP Grade            | IP22 indoor use only                            |
| Dimmable            | No. but it is ok to 0-10V /DALI or Zigbee       |
| Working temperature | -25°C∼+50°C                                     |
| Storage temperature | -30°C∼+55°C                                     |
| Standard            | CE LVD EMC RoHs                                 |
| Warranty            | 2/3Years                                        |