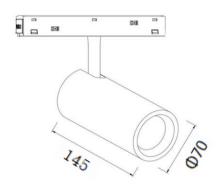

## **Dimension**

Unit:mm

## **Light Distribution**

| Specification       |                                                 |
|---------------------|-------------------------------------------------|
| Order Model         | GR-ML-20WTL                                     |
| Dimension(mm)       | Ф70mm*145mm                                     |
| Power               | 20W±5%                                          |
| Input voltage       | DC48V                                           |
| LED Chips brand     | Bridgelux COB                                   |
| Lumens              | 1850-2000lm                                     |
| Color temperature   | 3000K/4000K-4500K/6000K-6500K                   |
| Driver              | Have to work with a DC48V Power supply          |
| Installation        | Track                                           |
| Rotation            | 360°rotation                                    |
| CRI                 | >90                                             |
| SDCM                | <5                                              |
| Working life        | >50000Hrs                                       |
| Efficiency          | >87%                                            |
| Materials           | Die-cast aluminum,Black/White finished optional |
| Beam angle          | 24°/36°                                         |
| IK Rate             | IK07                                            |
| IP Grade            | IP22 indoor use only                            |
| Dimmable            | No. but it is ok to 0-10V /DALI or Zigbee       |
| Working temperature | -25°C∼+50°C                                     |
| Storage temperature | -30°C∼+55°C                                     |
| Standard            | CE LVD EMC RoHs                                 |
| Warranty            | 2/3Years                                        |