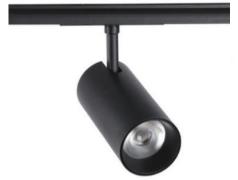

## **GR-ML-20WTL Magnetic Track Light**

## **Description&Feature**

This is 22mm width type magnetic track spot lights, only work with 22mm type magnetic track. It is with magnetic parts with small clips, fast to do installation and freely move it on the track. It is made of aluminum body and reflectors, black/white powder coated. Only work with DC48V voltage.