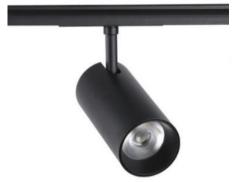

## **GR-ML-15WTL Magnetic Track Light**

## **Description&Feature**

This is 20mm width type magnetic track spot lights, only work with 22mm type magnetic track. It is with magnetic parts with small clips, fast to do installation and freely move it on the track. It is made of aluminum body and reflectors, black/white powder coated. Only work with DC48V voltage.