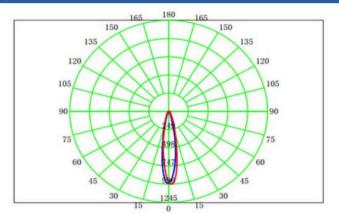

## **Light Distribution**

| Specification       |                                                 |
|---------------------|-------------------------------------------------|
| Order Model         | GR-ML-15WTL                                     |
| Dimension(mm)       | Ф60mm*135mm                                     |
| Power               | 15W±5%                                          |
| Input voltage       | DC48V                                           |
| LED Chips brand     | Bridgelux COB                                   |
| Lumens              | 1400-1500lm                                     |
| Color temperature   | 3000K/4000K-4500K/6000K-6500K                   |
| Driver              | Have to work with a DC48V Power supply          |
| Installation        | Track                                           |
| Rotation            | 360°rotation                                    |
| CRI                 | >90                                             |
| SDCM                | <5                                              |
| Working life        | >50000Hrs                                       |
| Efficiency          | >87%                                            |
| Materials           | Die-cast aluminum,Black/White finished optional |
| Beam angle          | 24°/36°                                         |
| IK Rate             | IK07                                            |
| IP Grade            | IP22 indoor use only                            |
| Dimmable            | No. but it is ok to 0-10V /DALI or Zigbee       |
| Working temperature | -25°C∼+50°C                                     |
| Storage temperature | -30°C∼+55°C                                     |
| Standard            | CE LVD EMC RoHs                                 |
| Warranty            | 2/3Years                                        |