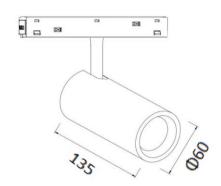

## **Dimension**

Unit:mm

## **Light Distribution**

| Specification       |                                                 |
|---------------------|-------------------------------------------------|
| Order Model         | GR-ML-15WTL                                     |
| Dimension(mm)       | Ф60mm*135mm                                     |
| Power               | 15W±5%                                          |
| Input voltage       | DC48V                                           |
| LED Chips brand     | Bridgelux COB                                   |
| Lumens              | 1400-1500lm                                     |
| Color temperature   | 3000K/4000K-4500K/6000K-6500K                   |
| Driver              | Have to work with a DC48V Power supply          |
| Installation        | Track                                           |
| Rotation            | 360°rotation                                    |
| CRI                 | >90                                             |
| SDCM                | <5                                              |
| Working life        | >50000Hrs                                       |
| Efficiency          | >87%                                            |
| Materials           | Die-cast aluminum,Black/White finished optional |
| Beam angle          | 24°/36°                                         |
| IK Rate             | IK07                                            |
| IP Grade            | IP22 indoor use only                            |
| Dimmable            | No. but it is ok to 0-10V /DALI or Zigbee       |
| Working temperature | -25°C∼+50°C                                     |
| Storage temperature | -30°C∼+55°C                                     |
| Standard            | CE LVD EMC RoHs                                 |
| Warranty            | 2/3Years                                        |