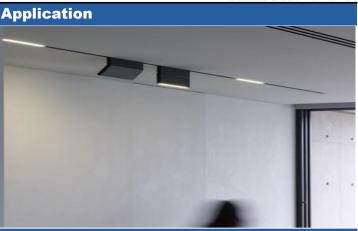

## **Description&Feature**

Warranty

This is 20mm width type magnetic fold spot lights, only work with 22mm type magnetic track. It is with magnetic parts with small clips, fast to do installation and freely move it on the track. It is made of aluminum body and reflectors, black/white powder coated. Only work with DC48V voltage.