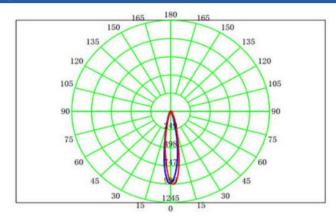

## **Light Distribution**

| Specification                                                              |              |
|----------------------------------------------------------------------------|--------------|
| Order Model GR-ML-12WFS                                                    |              |
| Dimension(mm) L229*W22mm                                                   |              |
| Power 12W±5%                                                               |              |
| Input voltage DC48V                                                        |              |
| LED Chips brand Osram SMD LED Chips                                        |              |
| <b>Lumens</b> 1100-1200lm                                                  |              |
| <b>Color temperature</b> 3000K/4000K-4500K/6000K-6500K                     |              |
| <b>Driver</b> Have to work with a DC48V Power supply, don't included DC48V | power supply |
| <b>Installation</b> Track                                                  |              |
| Track model M20 width track                                                |              |
| <b>CRI</b> >90                                                             |              |
| SDCM <5                                                                    |              |
| Working life >50000Hrs                                                     |              |
| Efficiency >87%                                                            |              |
| Materials Die-cast aluminum,Black/White finished optional                  |              |
| Beam angle 24°/36°                                                         |              |
| IK Rate IK07                                                               |              |
| IP Grade IP22 indoor use only                                              |              |
| Dimmable No. but it is ok to 0-10V /DALI or Zigbee                         |              |
| Working temperature -25°C∼+50°C                                            |              |
| Storage temperature -30°C∼+55°C                                            |              |
| Standard CE LVD EMC RoHs                                                   |              |