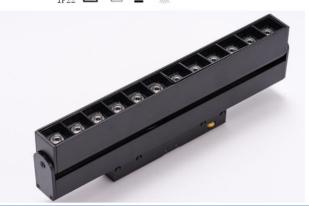

## **GR-ML-12WFS Magnetic Fold Spotlight**

## **Description&Feature**

Warranty

This is 20mm width type magnetic fold spot lights, only work with 22mm type magnetic track. It is with magnetic parts with small clips, fast to do installation and freely move it on the track. It is made of aluminum body and reflectors, black/white powder coated. Only work with DC48V voltage.

## **Light Distribution**

| Specification                                                              |              |
|----------------------------------------------------------------------------|--------------|
| Order Model GR-ML-12WFS                                                    |              |
| Dimension(mm) L229*W22mm                                                   |              |
| Power 12W±5%                                                               |              |
| Input voltage DC48V                                                        |              |
| LED Chips brand Osram SMD LED Chips                                        |              |
| <b>Lumens</b> 1100-1200lm                                                  |              |
| <b>Color temperature</b> 3000K/4000K-4500K/6000K-6500K                     |              |
| <b>Driver</b> Have to work with a DC48V Power supply, don't included DC48V | power supply |
| <b>Installation</b> Track                                                  |              |
| Track model M20 width track                                                |              |
| <b>CRI</b> >90                                                             |              |
| SDCM <5                                                                    |              |
| Working life >50000Hrs                                                     |              |
| Efficiency >87%                                                            |              |
| Materials Die-cast aluminum,Black/White finished optional                  |              |
| Beam angle 24°/36°                                                         |              |
| IK Rate IK07                                                               |              |
| IP Grade IP22 indoor use only                                              |              |
| Dimmable No. but it is ok to 0-10V /DALI or Zigbee                         |              |
| Working temperature -25°C∼+50°C                                            |              |
| Storage temperature -30°C∼+55°C                                            |              |
| Standard CE LVD EMC RoHs                                                   |              |