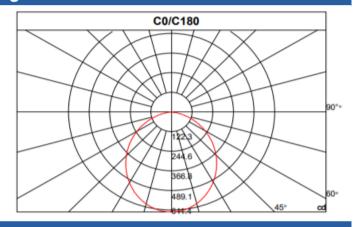

#### **Light Distribution**

#### **Specification**

Warranty

| Specification       |                                                         |
|---------------------|---------------------------------------------------------|
| Order Model         | GR-ML-10WML                                             |
| Dimension(mm)       | L300*W22mm                                              |
| Power               | 10W±5%                                                  |
| Input voltage       | DC48V                                                   |
| LED Chips brand     | Osram SMD LED Chips                                     |
| Lumens              | 1000-1100lm                                             |
| Color temperature   | 3000K/4000K-4500K/6000K-6500K                           |
| Driver              | Have to work with a DC48V Power supply                  |
| Installation        | Track                                                   |
| Track model         | M20 width track                                         |
| CRI                 | >90                                                     |
| SDCM                | <5                                                      |
| Working life        | >50000Hrs                                               |
| Efficiency          | >87%                                                    |
| Materials           | Die-cast aluminum+PC Cover,Black/white finished options |
| Beam angle          | 120°                                                    |
| IK Rate             | IK07                                                    |
| IP Grade            | IP22 indoor use only                                    |
| Dimmable            | No. but it is ok to 0-10V /DALI or Zigbee               |
| Working temperature | -25°C∼+50°C                                             |
| Storage temperature | -30°C∼+55°C                                             |
| Standard            | CE LVD EMC RoHs                                         |