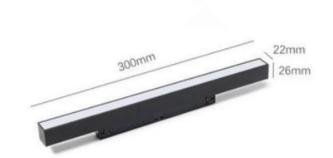

### **Description&Feature**

This is 20mm width type magnetic linear profile lights, only work with 22mm type magnetic track. It is with magnetic parts with small clips, fast to do installation and freely move it on the track. It is made of aluminum body and reflectors, black powder coated. Only work with DC48V voltage.

#### **Specification**

Warranty

| Specification       |                                                         |
|---------------------|---------------------------------------------------------|
| Order Model         | GR-ML-10WML                                             |
| Dimension(mm)       | L300*W22mm                                              |
| Power               | 10W±5%                                                  |
| Input voltage       | DC48V                                                   |
| LED Chips brand     | Osram SMD LED Chips                                     |
| Lumens              | 1000-1100lm                                             |
| Color temperature   | 3000K/4000K-4500K/6000K-6500K                           |
| Driver              | Have to work with a DC48V Power supply                  |
| Installation        | Track                                                   |
| Track model         | M20 width track                                         |
| CRI                 | >90                                                     |
| SDCM                | <5                                                      |
| Working life        | >50000Hrs                                               |
| Efficiency          | >87%                                                    |
| Materials           | Die-cast aluminum+PC Cover,Black/white finished options |
| Beam angle          | 120°                                                    |
| IK Rate             | IK07                                                    |
| IP Grade            | IP22 indoor use only                                    |
| Dimmable            | No. but it is ok to 0-10V /DALI or Zigbee               |
| Working temperature | -25°C∼+50°C                                             |
| Storage temperature | -30°C∼+55°C                                             |
| Standard            | CE LVD EMC RoHs                                         |