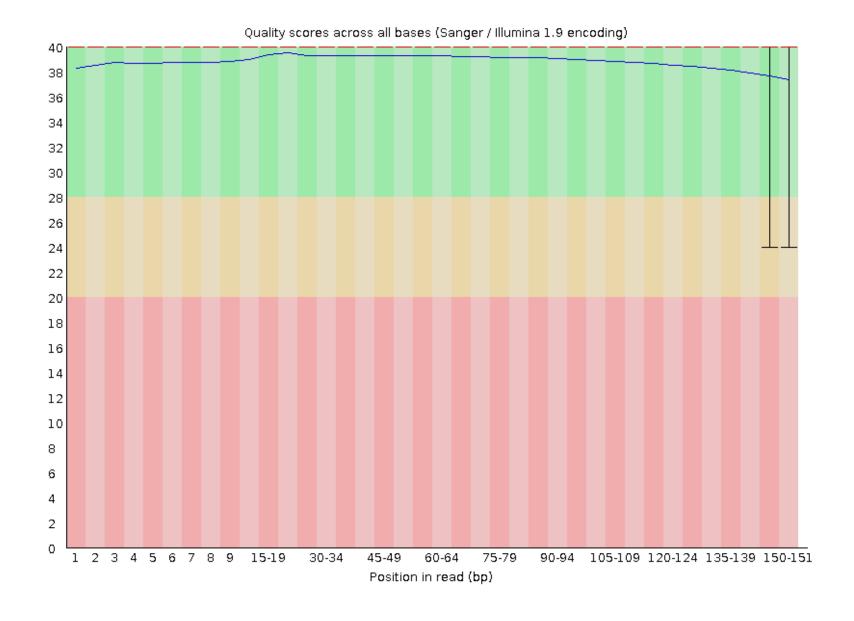

## **PastQC Report**Summary

Thu 16 May 2024 M4\_S4\_L001\_R1\_001.fastq.gz





Per tile sequence quality

Per sequence quality scores

Per base sequence content

Per sequence GC content

Per base N content

Sequence Length Distribution

Sequence Duplication Levels

Overrepresented sequences

Adapter Content



Measure Value

Filename M4\_S4\_L001\_R1\_001.fastq.gz

File type Conventional base calls

Encoding Sanger / Illumina 1.9

Total Sequences 118155020

| Measure                           | Value |
|-----------------------------------|-------|
| Sequences flagged as poor quality | 0     |
| Sequence length                   | 151   |
| %GC                               | 22    |



































**3**Adapter Content



**Produced by FastQC** (version 0.11.7)