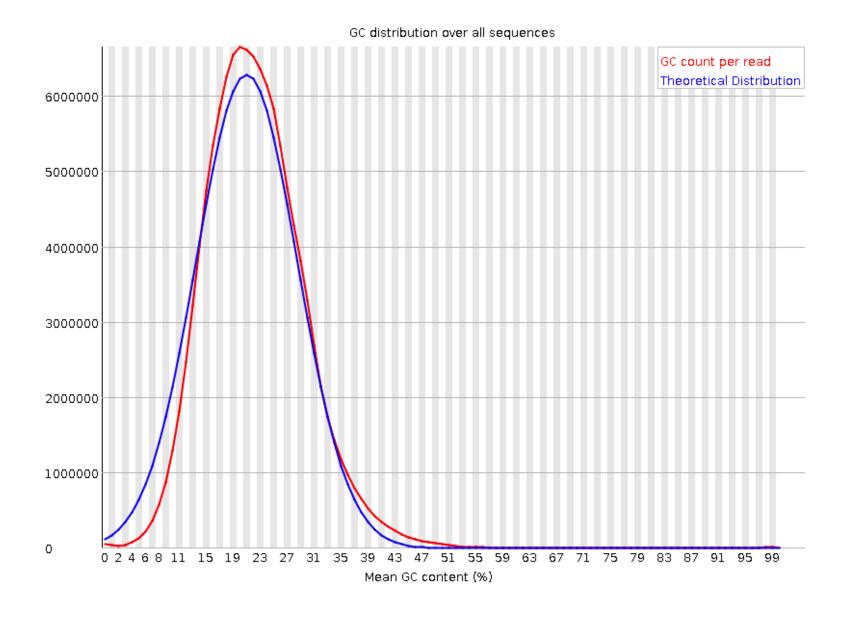

| Measure                           | Value |
|-----------------------------------|-------|
| Sequences flagged as poor quality | 0     |
| Sequence length                   | 151   |
| %GC                               | 22    |