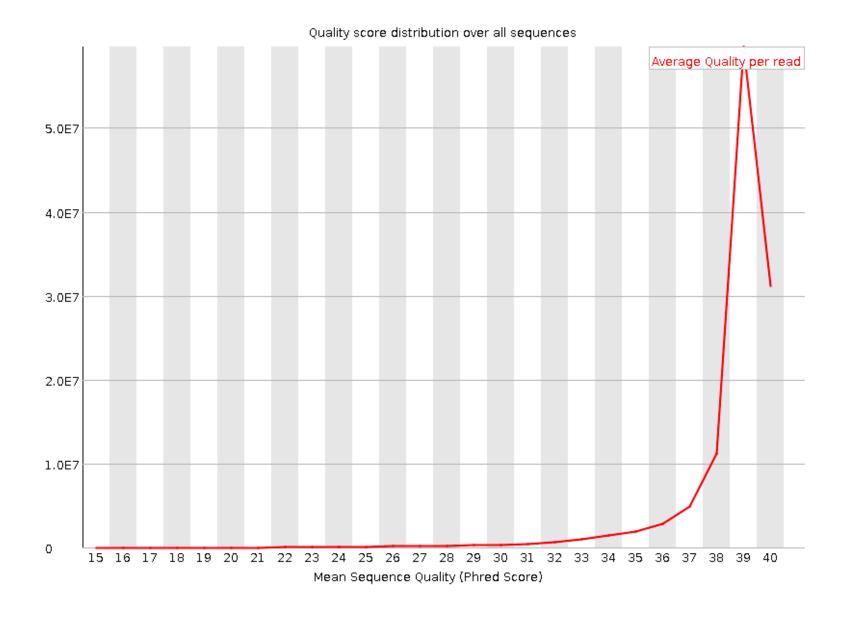

## **PastQC Report**Summary

Thu 16 May 2024 M4\_S4\_L001\_R1\_001.fastq.gz





Per tile sequence quality

Per sequence quality scores

Per base sequence content

Per sequence GC content

Per base N content

Sequence Length Distribution

Sequence Duplication Levels

Overrepresented sequences

Adapter Content



Measure Value

Filename M4\_S4\_L001\_R1\_001.fastq.gz

File type Conventional base calls

Encoding Sanger / Illumina 1.9

Total Sequences 118155020

| Measure                           | Value |
|-----------------------------------|-------|
| Sequences flagged as poor quality | 0     |
| Sequence length                   | 151   |
| %GC                               | 22    |



































**3**Adapter Content



**Produced by FastQC** (version 0.11.7)