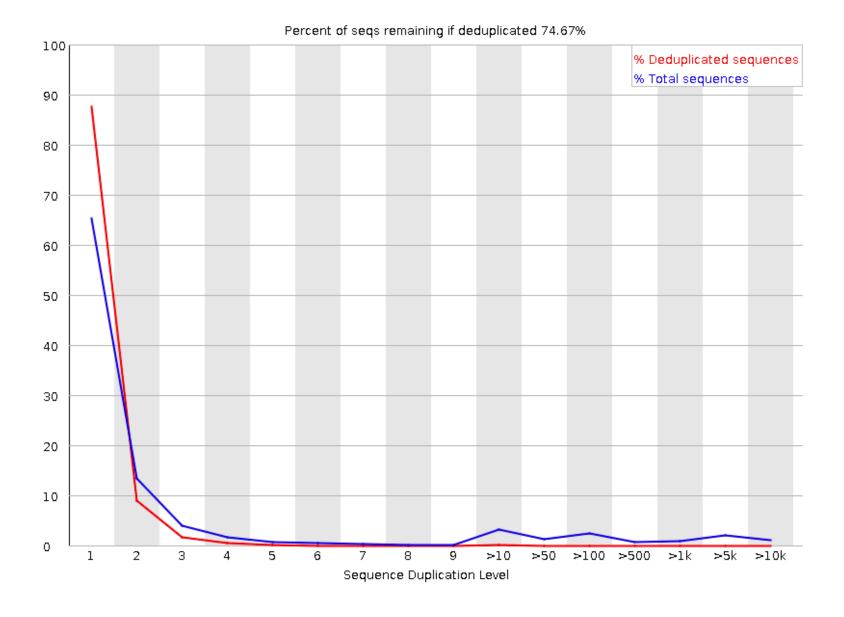

Sequence Duplication Levels

Overrepresented sequences

Adapter Content

Measure Value

Filename M4\_S4\_L001\_R1\_001.fastq.gz

File type Conventional base calls

Encoding Sanger / Illumina 1.9

Total Sequences 118155020