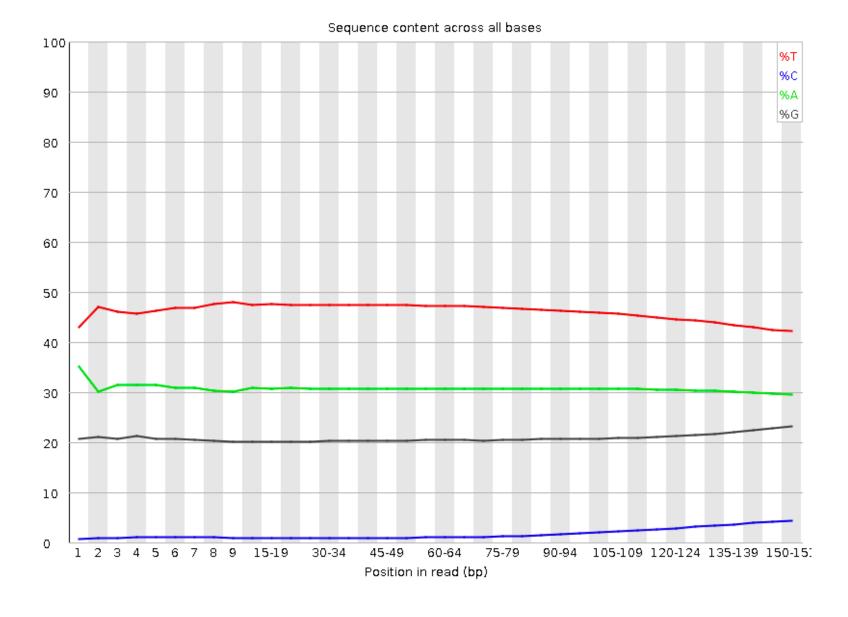

| Measure                           | Value |
|-----------------------------------|-------|
| Sequences flagged as poor quality | 0     |
| Sequence length                   | 151   |
| %GC                               | 22    |