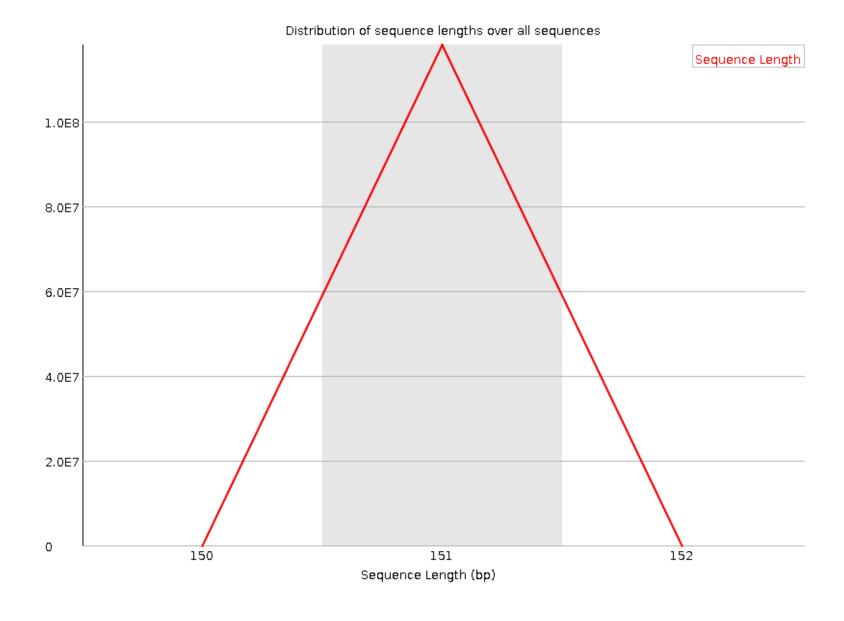

| Measure                           | Value |
|-----------------------------------|-------|
| Sequences flagged as poor quality | 0     |
| Sequence length                   | 151   |
| %GC                               | 22    |