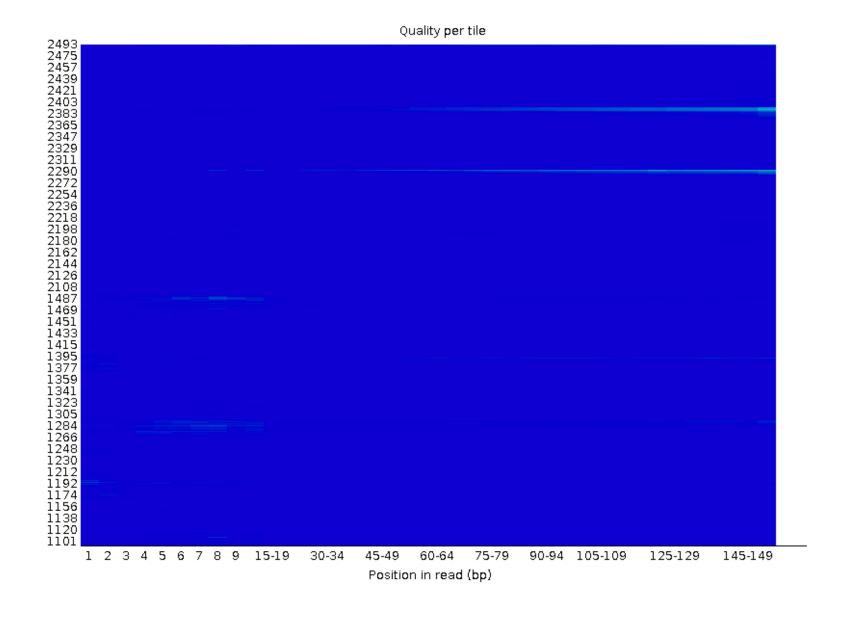

## **PastQC Report**Summary

Thu 16 May 2024 M4\_S4\_L001\_R1\_001.fastq.gz





Per tile sequence quality

Per sequence quality scores

Per base sequence content

Per sequence GC content

Per base N content

Sequence Length Distribution

Sequence Duplication Levels

Overrepresented sequences

Adapter Content



Measure Value

Filename M4\_S4\_L001\_R1\_001.fastq.gz

File type Conventional base calls

Encoding Sanger / Illumina 1.9

Total Sequences 118155020

| Measure                           | Value |
|-----------------------------------|-------|
| Sequences flagged as poor quality | 0     |
| Sequence length                   | 151   |
| %GC                               | 22    |



































**3**Adapter Content



**Produced by FastQC** (version 0.11.7)