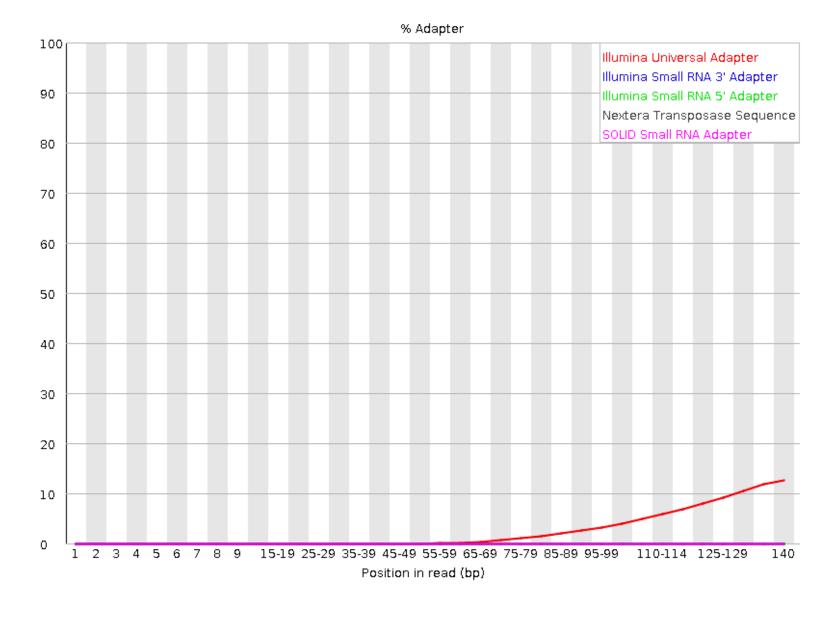

## **PastQC Report**Summary

Thu 16 May 2024 M4\_S4\_L001\_R1\_001.fastq.gz





Per tile sequence quality

Per sequence quality scores

Per base sequence content

Per sequence GC content

Per base N content

Sequence Length Distribution

Sequence Duplication Levels

Overrepresented sequences

Adapter Content



Measure Value

Filename M4\_S4\_L001\_R1\_001.fastq.gz

File type Conventional base calls

Encoding Sanger / Illumina 1.9

Total Sequences 118155020

| Measure                           | Value |
|-----------------------------------|-------|
| Sequences flagged as poor quality | 0     |
| Sequence length                   | 151   |
| %GC                               | 22    |



































**3**Adapter Content



**Produced by FastQC** (version 0.11.7)