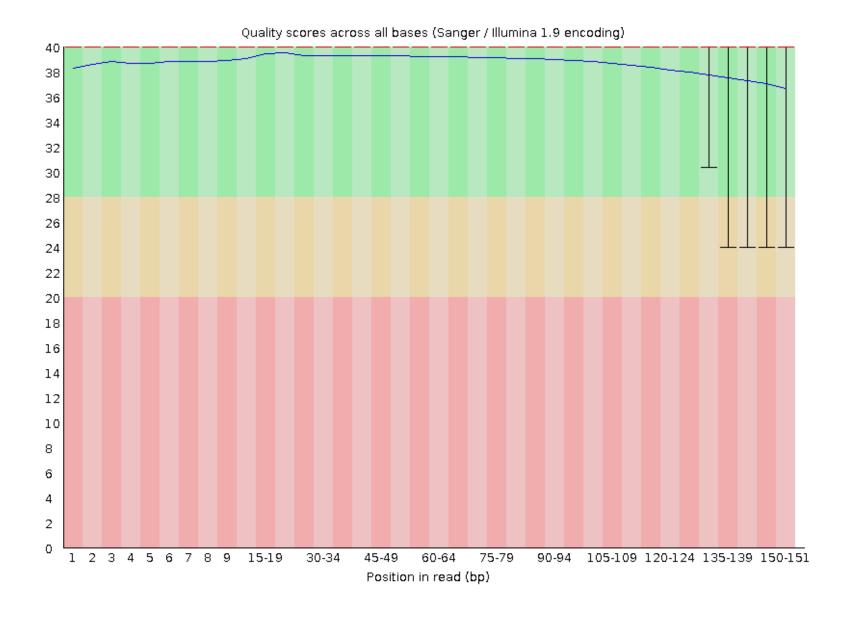

## **PastQC Report**Summary

Thu 16 May 2024 M3\_S3\_L001\_R1\_001.fastq.gz

Per tile sequence quality

Per sequence quality scores

Per base sequence content

Per sequence GC content

Per base N content

Sequence Length Distribution