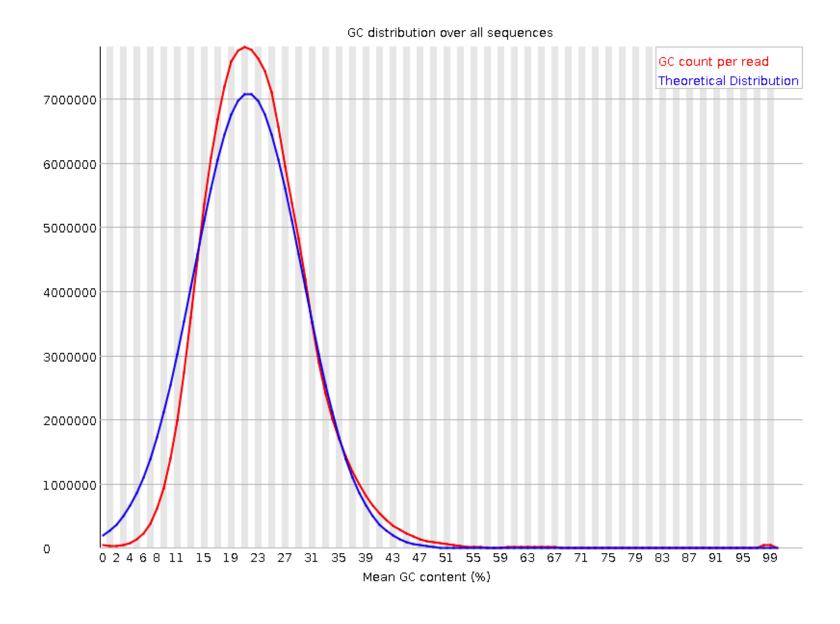

## Per sequence GC content

**Produced by FastQC** (version 0.11.7)

## Measure Value

Filename M3\_S3\_L001\_R1\_001.fastq.gz

File type Conventional base calls

Encoding Sanger / Illumina 1.9

Total Sequences 142846739

| Measure                           | Value |
|-----------------------------------|-------|
| Sequences flagged as poor quality | 0     |
| Sequence length                   | 151   |
| %GC                               | 23    |