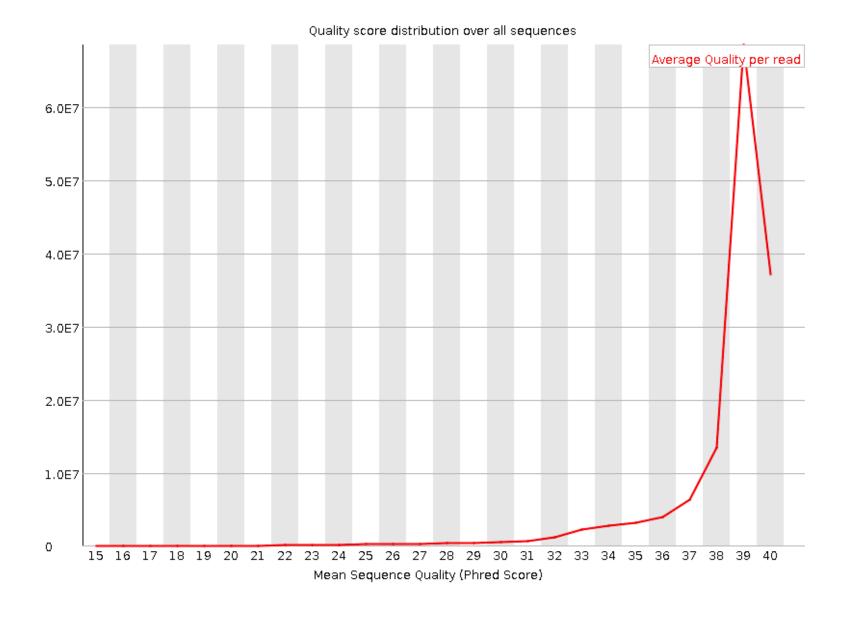

## **PastQC Report**Summary

Thu 16 May 2024 M3\_S3\_L001\_R1\_001.fastq.gz

Per tile sequence quality

Per sequence quality scores

Per base sequence content

Per sequence GC content

Per base N content

Sequence Length Distribution