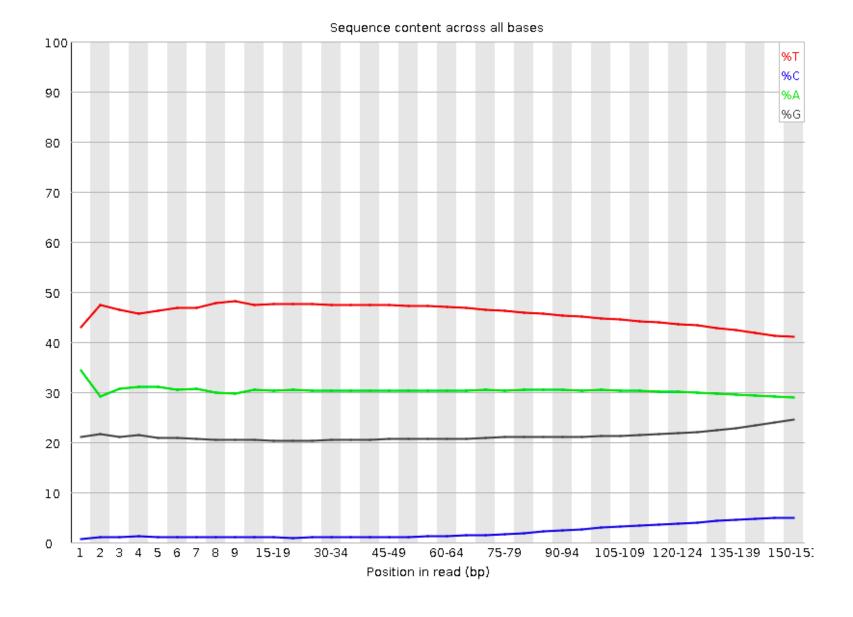

## **PastQC Report**Summary

Thu 16 May 2024 M3\_S3\_L001\_R1\_001.fastq.gz

Per tile sequence quality

Per sequence quality scores

Per base sequence content

Per sequence GC content

Per base N content

Sequence Length Distribution