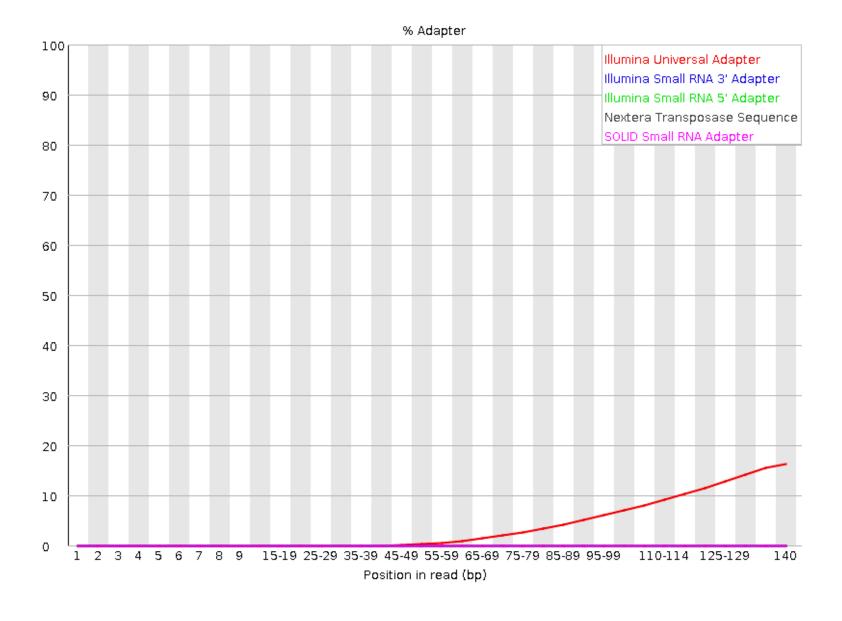

## **PastQC Report**Summary

Thu 16 May 2024 M3\_S3\_L001\_R1\_001.fastq.gz





Per tile sequence quality

Per sequence quality scores

Per base sequence content

Per sequence GC content

Per base N content

Sequence Length Distribution

Sequence Duplication Levels

Overrepresented sequences

Adapter Content



## Measure Value

Filename M3\_S3\_L001\_R1\_001.fastq.gz

File type Conventional base calls

Encoding Sanger / Illumina 1.9

Total Sequences 142846739

| Measure                           | Value |
|-----------------------------------|-------|
| Sequences flagged as poor quality | 0     |
| Sequence length                   | 151   |
| %GC                               | 23    |

















## Per sequence GC content





















**Produced by FastQC** (version 0.11.7)