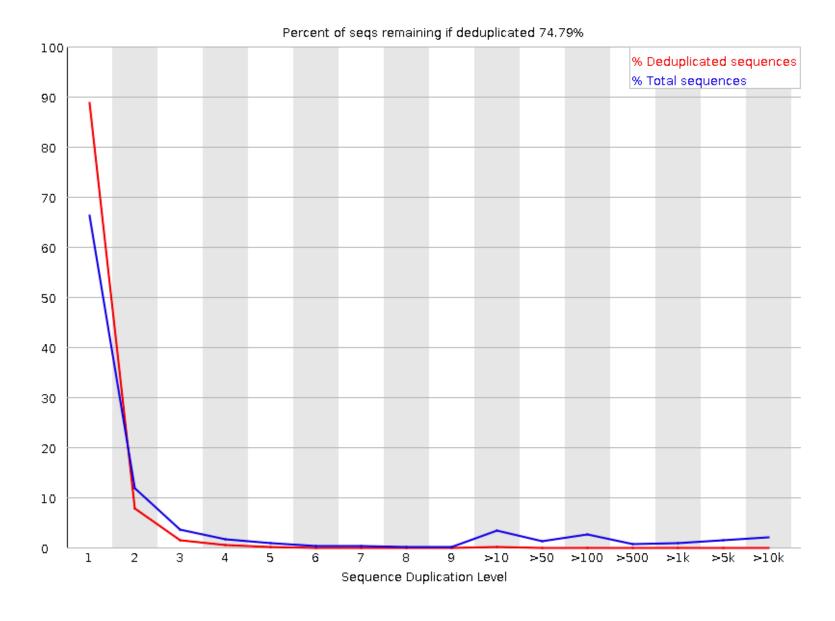

## **PastQC Report**Summary

Thu 16 May 2024 M3\_S3\_L001\_R1\_001.fastq.gz





Per tile sequence quality

Per sequence quality scores

Per base sequence content

Per sequence GC content

Per base N content

Sequence Length Distribution

Sequence Duplication Levels

Overrepresented sequences

Adapter Content



## Measure Value

Filename M3\_S3\_L001\_R1\_001.fastq.gz

File type Conventional base calls

Encoding Sanger / Illumina 1.9

Total Sequences 142846739

| Measure                           | Value |
|-----------------------------------|-------|
| Sequences flagged as poor quality | 0     |
| Sequence length                   | 151   |
| %GC                               | 23    |

















## Per sequence GC content





















**Produced by FastQC** (version 0.11.7)