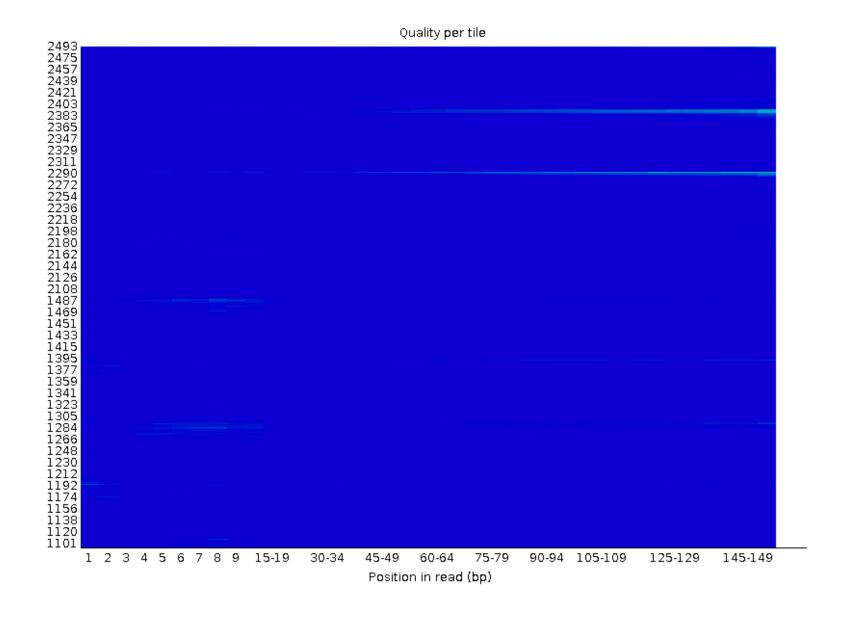

## **PastQC Report**Summary

Thu 16 May 2024 M3\_S3\_L001\_R1\_001.fastq.gz

Per tile sequence quality

Per sequence quality scores

Per base sequence content

Per sequence GC content

Per base N content

Sequence Length Distribution