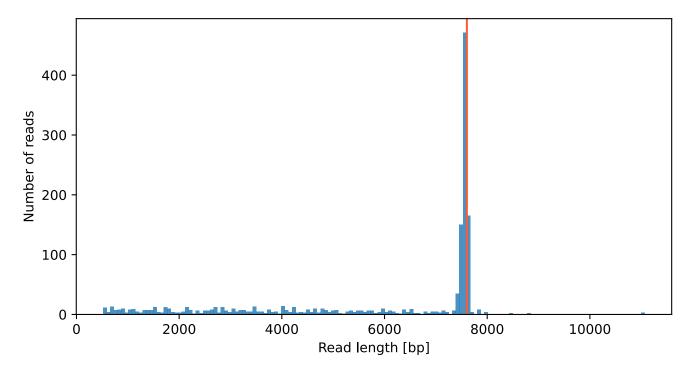

Histogram of the **792** FASTQ reads:

The vertical red lines show the expected construct lengths.