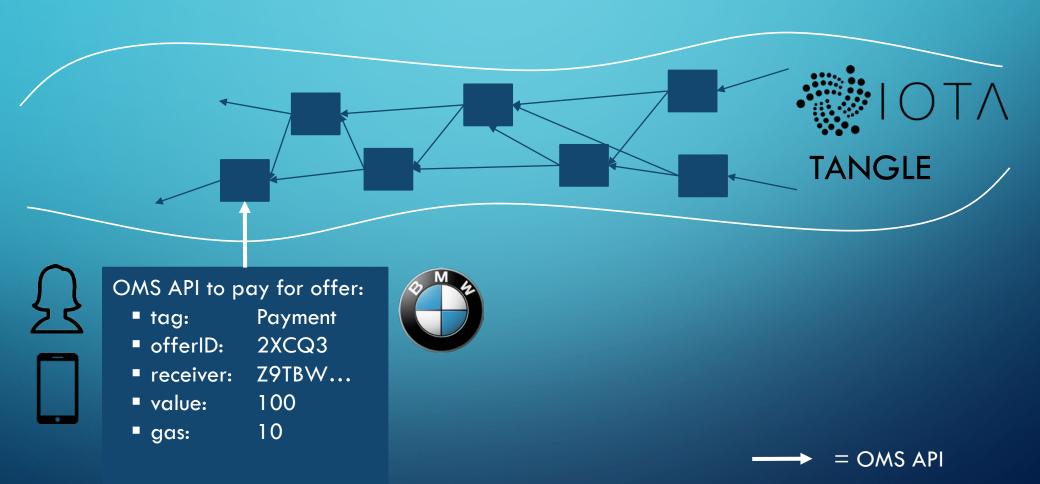

# IOTA AS MOBILITY MARKETPLACE OMS USE-CASE B2C: PAYMENT

#### OMS USE-CASE B2C

OMS-API enables searches for mobility services and their payments.

• REST APIs: 1

• IOTA API: 2

• Metadata-types: search: dito | payment: 4

• time to tangle (latency): search: <4s | payment: < 30s (testsnet)

→ = OMS API