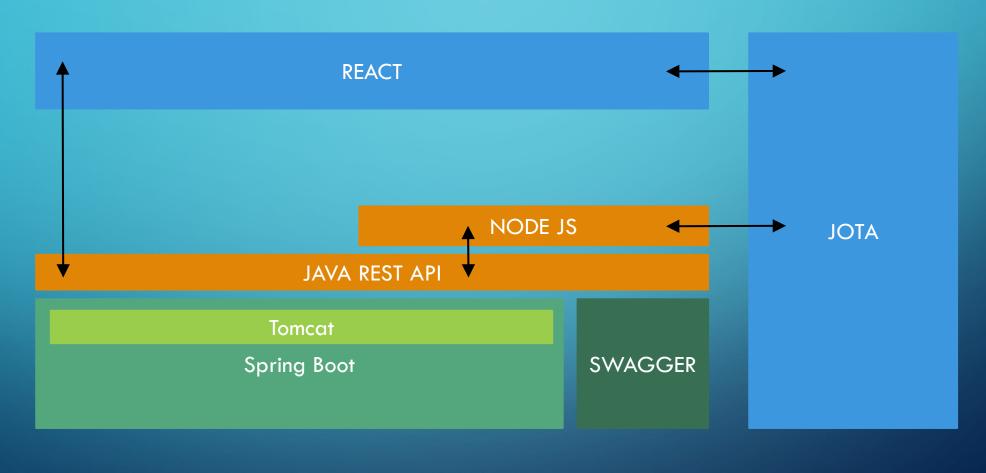

OMS-API brings digital twins and transportation services to the tangle.

• REST APIs:

• IOTA API: 1

Metadata-types: 14 (expendable)

• time to tangle (latency): 1s

### SOLUTION (B2C): OMS-API FOR EASY ACCESS TO AN OPEN MARKETPLACE

#### **IOTA TANGLE**



# IOTA AS MOBILITY MARKETPLACE OMS USE-CASE B2B: SEARCH







■ prodname: DRIVENOW

provider: BMW

• offerId: 2XCQ3

■ CO<sup>2</sup>-LvL: 120mg/km

■ price: 39,- EUR

walletaddress: Z9TBW....

• etc. pp.



→ = OMS API

# IOTA AS MOBILITY MARKETPLACE OMS USE-CASE B2C: PAYMENT



#### OMS USE-CASE B2C

OMS-API enables searches for mobility services and their payments.

• REST APIs: 1

• IOTA API: 2

• Metadata-types: search: dito | payment: 4

• time to tangle (latency): search: <4s | payment: < 30s (testsnet)

### OMS ARCHITECTURE



#### YOUR PLENUM. ANY QUESTIONS?

PLEASE FEEL FREE TO CONTACT US:

Alexander www.linkedin.com/in/alexandermurgoci

Benedikt www.linkedin.com/in/benedikt-jaeger

Christian www.linkedin.com/in/christian-meggle

Fei https://www.linkedin.com/in/fei-liu-380aa7168/

Stefan https://de.linkedin.com/in/stefankreissl