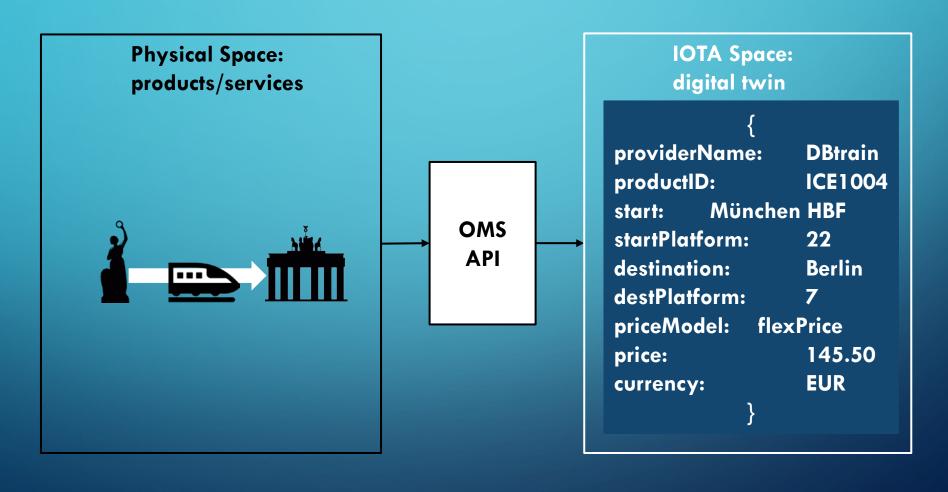

# OMS MOBILITY AS A SERVICE - CONCEPTION OF A B2B & B2C REST API **ALEXANDER MURGOCI** BENEDIKT JÄGER CHRISTIAN MEGGLE FEI LIU STEFAN KREIßL

#### USER STORY: REBECCA'S TRIP



Issue Overview:
many mobility services on different portals

#### SOLUTION: IOTA AS OPEN MOBILITY MARKETPLACE





### ISSUE BARRIER: NEW TECHNOLOGIES AS BOUNCER

VOLOCOPTER











### SOLUTION (B2B): OMS-API FOR EASY ACCESS TO AN OPEN MARKETPLACE



# IOTA AS MOBILITY MARKETPLACE OMS USE-CASE B2B: OFFERS

Payload = mobility offers:

- prodname:
- provider:
- CO<sup>2</sup>-LvL:
- price:
- etc. pp.





#### OMS USE-CASE B2B

OMS-API brings digital twins and transportation services to the tangle.

• REST APIs:

• IOTA API: 1

Metadata-types: 14 (expendable)

• time to tangle (latency): 1s

### SOLUTION (B2C): OMS-API FOR EASY ACCESS TO AN OPEN MARKETPLACE

#### **IOTA TANGLE**



# IOTA AS MOBILITY MARKETPLACE OMS USE-CASE B2B: SEARCH







■ prodname: DRIVENOW

provider: BMW

• offerId: 2XCQ3

■ CO<sup>2</sup>-LvL: 120mg/km

■ price: 39,- EUR

walletaddress: Z9TBW....

• etc. pp.



→ = OMS API

# IOTA AS MOBILITY MARKETPLACE OMS USE-CASE B2C: PAYMENT



#### OMS USE-CASE B2C

OMS-API enables searches for mobility services and thei