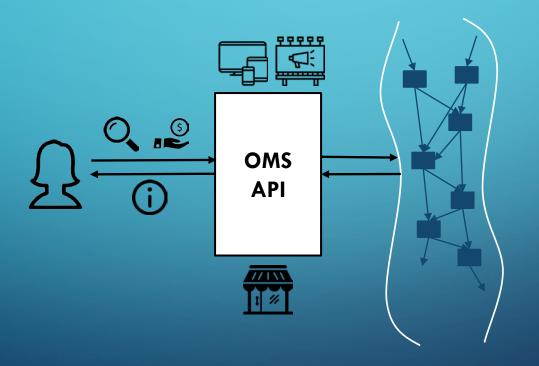

### SOLUTION (B2C): OMS-API FOR EASY ACCESS TO AN OPEN MARKETPLACE

### OMS ARCHITECTURE