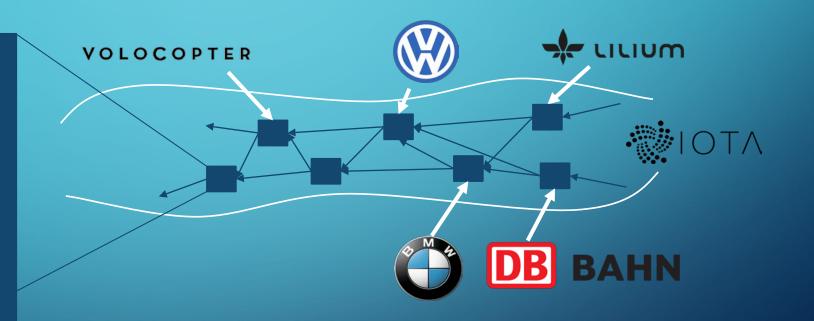

### ISSUE BARRIER: NEW TECHNOLOGIES AS BOUNCER

VOLOCOPTER

### SOLUTION (B2B): OMS-API FOR EASY ACCESS TO AN OPEN MARKETPLACE