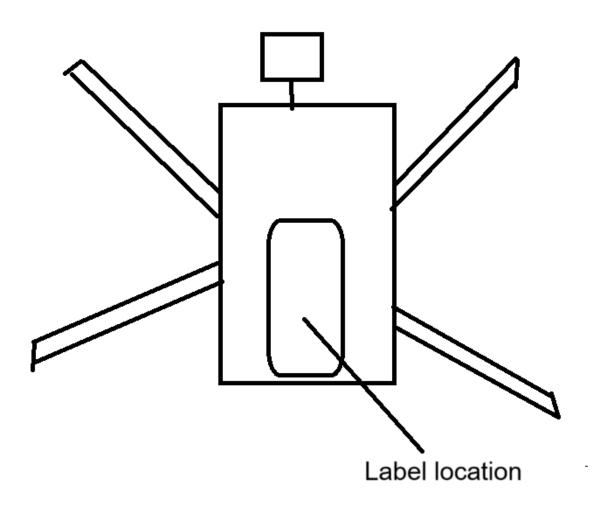

Made in China/中国制造/中國製造

115704

Permanent adhesive type is used to fix the label
The label installed in the battery compartment
The battery will not installed in the battery box when sales, Users need to install battery themselves.

And will see the certification number when installing battery.