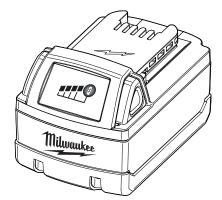

00

EXAMPLE: Component Parts (Small #) Are Included When Ordering The Assembly (Large #). 0

| PART NO.   | DESCRIPTION OF PART         | NO. REQ.                                         |
|------------|-----------------------------|--------------------------------------------------|
| 12-20-0131 | Service Nameplate           | (1)                                              |
| 10-20-4305 | Front Label                 | (1)                                              |
| 10-20-7238 | Front Label for 48-11-1850R | (1)                                              |
|            | 12-20-0131<br>10-20-4305    | 12-20-0131Service Nameplate10-20-4305Front Label |

## FIG. NOTES

1, 2, 3 The front label will fit on all catalog numbers listed above except 48-11-1850R: Order Fig. 3.

> A clean, dry surface is essential for proper performance for any adhesive system. The area intended for application of any adhesive label or nameplate must be prepared by cleaning with isopropyl alcohol. The solvent is to be applied with a clean, lint free applicator and the surface allowed to dry before applying the label or nameplate.