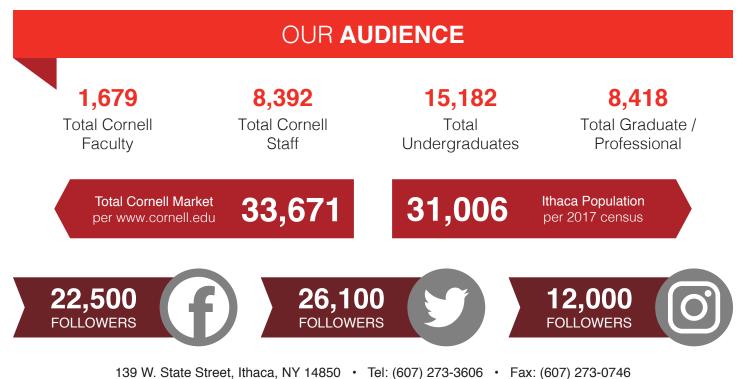

# WHO WE ARE

By the Princeton Review

America's oldest continuouslyindependent daily college newspaper

Serves the Cornell campus and the surrounding Ithaca community

On and off campus in the Ithaca area

**3,000** Print circulation

**16,000** Daily print readership

## 222,000+ Unique online

visitors monthly

**1.5 million** Online pageviews monthly

Impressions and viewers are higher than any other college newspaper

advertising-manager@cornellsun.com