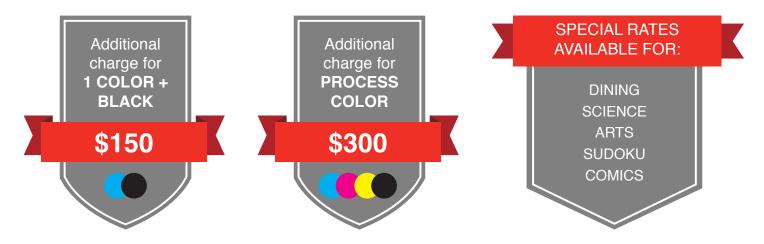

\* Price per column-inch is \$8.80/local and \$14.50/national

A discount of up to 30% is available for advertisers who make an advance commitment to place ads over a semester or year. Please enquire for more details