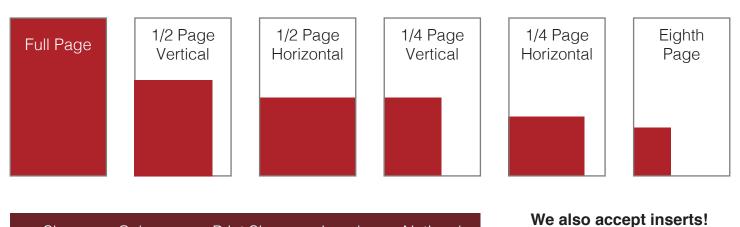

# **PRINT** ADVERTISING

Pages are 5 columns wide and 16" high

| Size           | Columns | Print Size  | Local     | National    |
|----------------|---------|-------------|-----------|-------------|
| Full Page      | 5 Col.  | 9.75" x 16" | \$ 682.88 | \$ 1,160.00 |
| 1/2 Vertical   | 4 Col.  | 7.75" x 10" | \$ 344.96 | \$ 580.00   |
| 1/2 Horizontal | 5 Col.  | 9.75" x 8"  | \$ 344.96 | \$ 580.00   |
| 1/4 Vertical   | 3 Col.  | 5.75" x 8"  | \$ 211.20 | \$ 348.00   |
| 1/4 Horizontal | 4 Col.  | 7.75" x 6"  | \$ 211.20 | \$ 348.00   |
| Eighth Page    | 2 Col.  | 3.75" x 5"  | \$ 88.00  | \$ 145.00   |