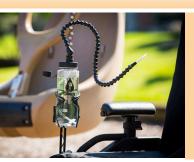

### THE GIRAFFE BOTTLE HANDS FREE DRINKING SYSTEM

The Giraffe Bottle™ Hands Free Drinking Bottle allows users with various abilities to stay hydrated. The system is designed to be flexible and easy to use. The solution is great for wheelchairs, desks, beds, tables, and more.

# BOTTLE HOLDER WITH CLAMP MOUNT

Aluminum bottle holder. Clamp rotates horizontally and vertically. #500311