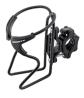

## BOTTLE HOLDER WITH RAIL MOUNT BRACKET

Aluminum bottle holder with a rail mount bracket. Ideal for wheelchairs with rail supports, such as Permobile and Quantum wheelchairs. #500314