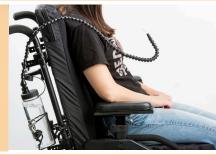

### THE GIRAFFE BOTTLE HANDS FREE DRINKING SYSTEM

The Giraffe Bottle™ Hands Free Drinking Bottle allows users with various abilities to stay hydrated. The system is designed to be flexible and easy to use. The solution is great for wheelchairs, desks, beds, tables, and more.

15" Neck Giraffe Bottle: 504912 25" Neck Giraffe Bottle: 504914 30" Neck Giraffe Bottle: 504915 36" Neck Giraffe Bottle: 504916

15" with bottle holder: 504922 25" with bottle holder: 504924 30" with bottle holder: 504925 36" with bottle holder: 504926

## BOTTLE HOLDER WITH RAIL MOUNT BRACKET

Aluminum bottle holder with a rail mount bracket. Ideal for wheelchairs with rail supports, such as Permobile and Quantum wheelchairs. #500314

# BOTTLE HOLDER WITH CLAMP MOUNT

Aluminum bottle holder. Clamp rotates horizontally and vertically. #500311