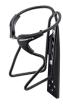

# BOTTLE HOLDER WITH CLAMP MOUNT

Aluminum bottle holder. Clamp rotates horizontally and vertically. #500311