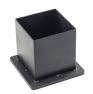

### **DESKTOP BOTTLE HOLDER**

Weighted base for holding bottles on a table, desk, or other flat surface. Includes Bottle Jacket. #500321