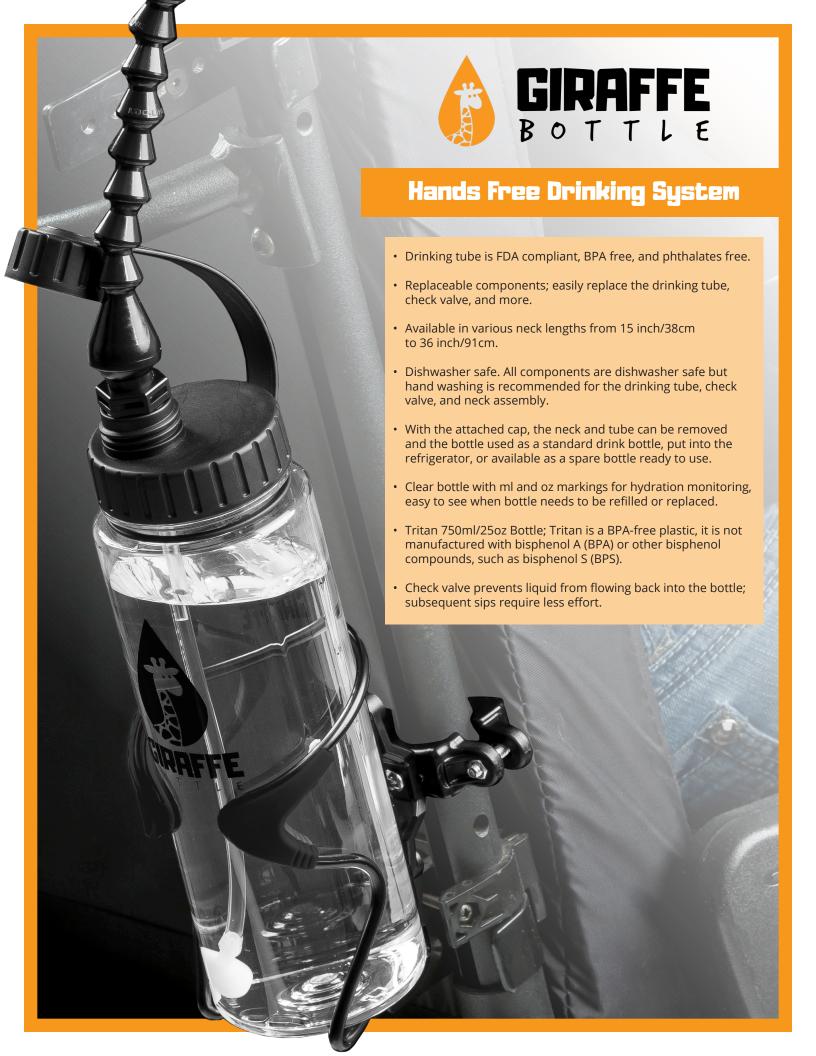

### THE GIRAFFE BOTTLE HANDS FREE DRINKING SYSTEM

The Giraffe Bottle™ Hands Free Drinking Bottle allows users with various abilities to stay hydrated. The system is designed to be flexible and easy to use. The solution is great for wheelchairs, desks, beds, tables, and more.

#### **Features:**

- Clear 750ml/25oz Tritan bottle
- Threaded lid with seal
- Removable cap
- Drinking tube
- Check valve

- Neck available in various lengths
- Modular design for easy part replacement
- Bottle markings for milliliters and ounces
- Tube cleaning brush