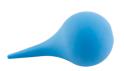

### **SUCTION BULB**

This suction bulb allows a caregiver to manually draw fluid through the drinking tube. For users who have low lung function and need help bringing fluid up an empty tube. #504031