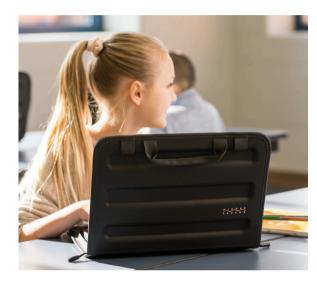

# **Datakeeper Overview**

The Datakeeper is a universal, full-time protective case for your students' laptops or Chromebooks. Constructed from molded EVA foam, padded edges, and secure corner straps, the Datakeeper cradles your laptop, keeping it safe from drops and bumps. A convenient carry handle or an optional shoulder strap makes the Datakeeper very portable and ready to go whenever you are. Whether for work, school, or play, this always-on laptop case ensures that your devices are protected anytime, anywhere.