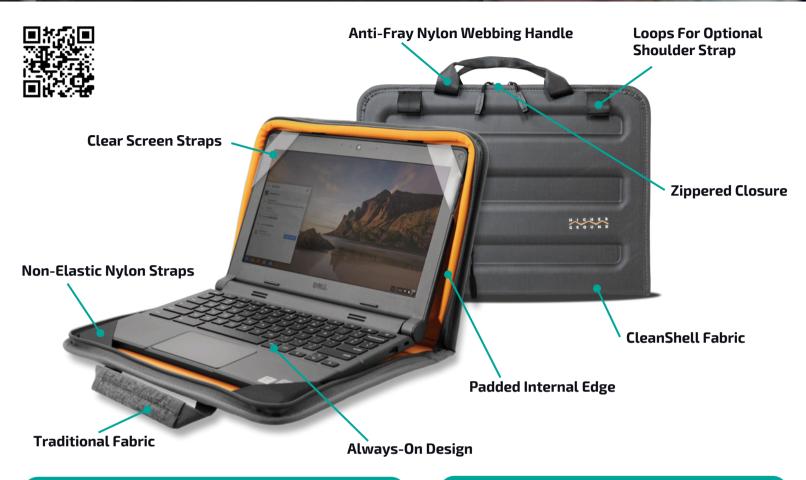

# Features & Benefits

- Work-in-Case, full-time protection
- Padded internal edge keeps laptops safe from accidental drops and bumps
- Zipper closure adds additional protection and keeps device in place
- Universal fit for various 11"-13" devices

# **Usage**

- Slim, universal design slips easily into backpacks
- Anti-fray nylon webbing handles
- Non-slip pads prevent the case from slipping around on desk or in lap

# Construction

- The EVA Foam border protrudes past the device's edges, absorbing drop impact
- Nylon corner straps won't stretch out over time like elastic straps
- Clear corner straps secure
- Easy access zipper closure

#### CleanShell Fabric:

- Laminated polyester
- Used in military and premium outdoor gear
- Stain-resistant and easy to wipe clean
- Longer lasting than hydrophobic treatment

#### Traditional Fabric:

- Mill woven
- Polyester malange
- Scotchguard-like hydrophobic treatment
- Repels dirt & water

# **Datakeeper Overview**

The Datakeeper is a universal, full-time protective case for your students' laptops or Chromebooks. Constructed from molded EVA foam, padded edges, and secure corner straps, the Datakeeper cradles your laptop, keeping it safe from drops and bumps. A convenient carry handle or an optional shoulder strap makes the Datakeeper very portable and ready to go whenever you are. Whether for work, school, or play, this always-on laptop case ensures that your devices are protected anytime, anywhere.