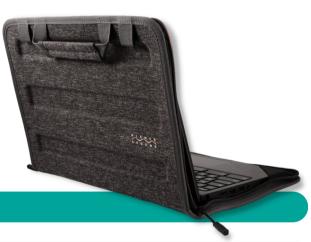

# Features & Benefits

- Work-in-Case, full-time protection
- Padded internal edge keeps laptops safe from accidental drops and bumps
- Zipper closure adds additional protection and keeps device in place
- Universal fit for various 11"-13" devices

# **Usage**

- Slim, universal design slips easily into backpacks
- Anti-fray nylon webbing handles
- Non-slip pads prevent the case from slipping around on desk or in lap

# Construction

- The EVA Foam border protrudes past the device's edges, absorbing drop impact
- Nylon corner straps won't stretch out over time like elastic straps
- Clear corner straps secure
- Easy access zipper closure