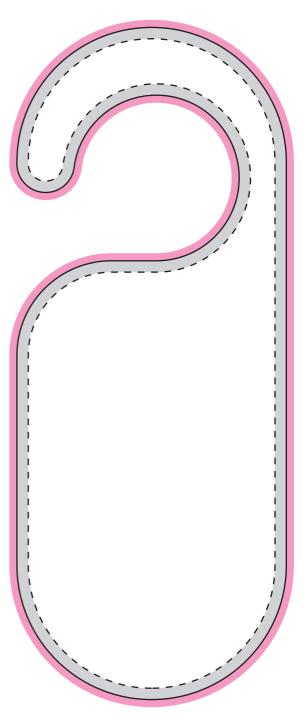

| BLEED ZONE                        |
|-----------------------------------|
| This area will be cut off your ar |

This area will be cut off your artwork. Make your background continue into this zone to allow for tolerances.

TRIM LIN

This is where we'll cut your design

SAFE ZON

Keep all your details, logos, text, etc inside this zone. Not including your background. We can print and die-cut almost any shape that you require but there are some limitations and things to consider when creating your artwork.