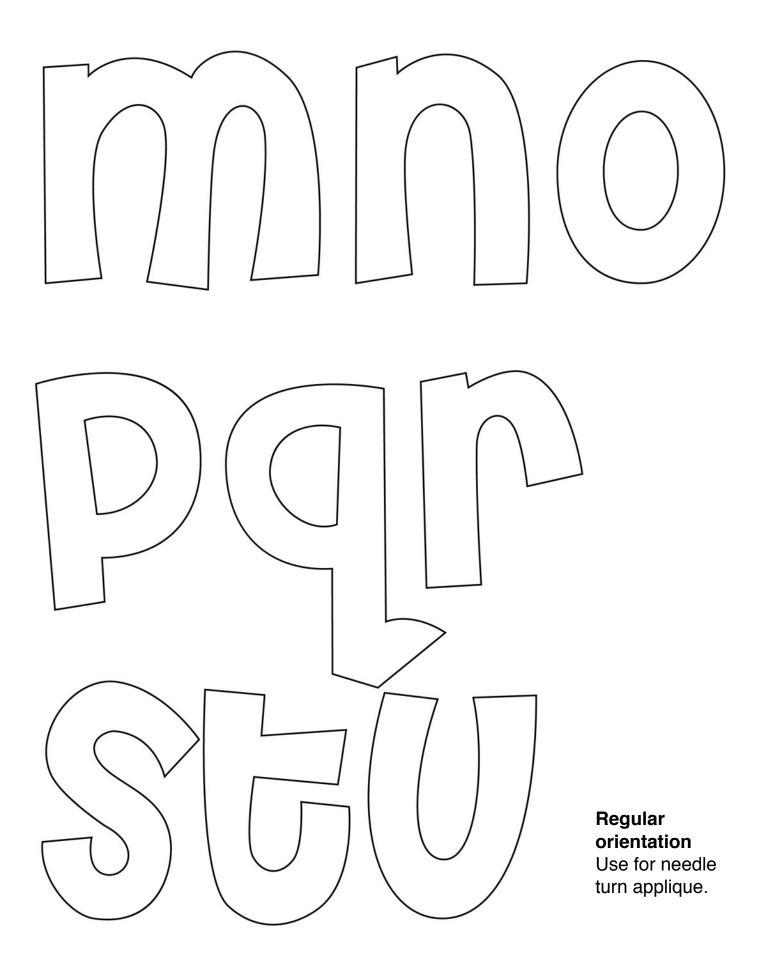

Spell out anything you like with this fun alphabet appliqué pattern! The letters are sized just right to add to any of Shiny Happy World appliqué quilt patterns. Find easy appliqué instructions <u>here</u>.

Best, Wendi













## **Regular orientation**Use for needle turn applique.









## **Reversed Pattern**

For use with fusible adhesive.



## © Wendi Gratz 2015

This pattern is for personal use only and is not available for commercial resale. That means you **may not** copy and sell or digitally distribute the pattern. You **may**, however, sell items you make with the pattern - as long as you are making them yourself. :-)