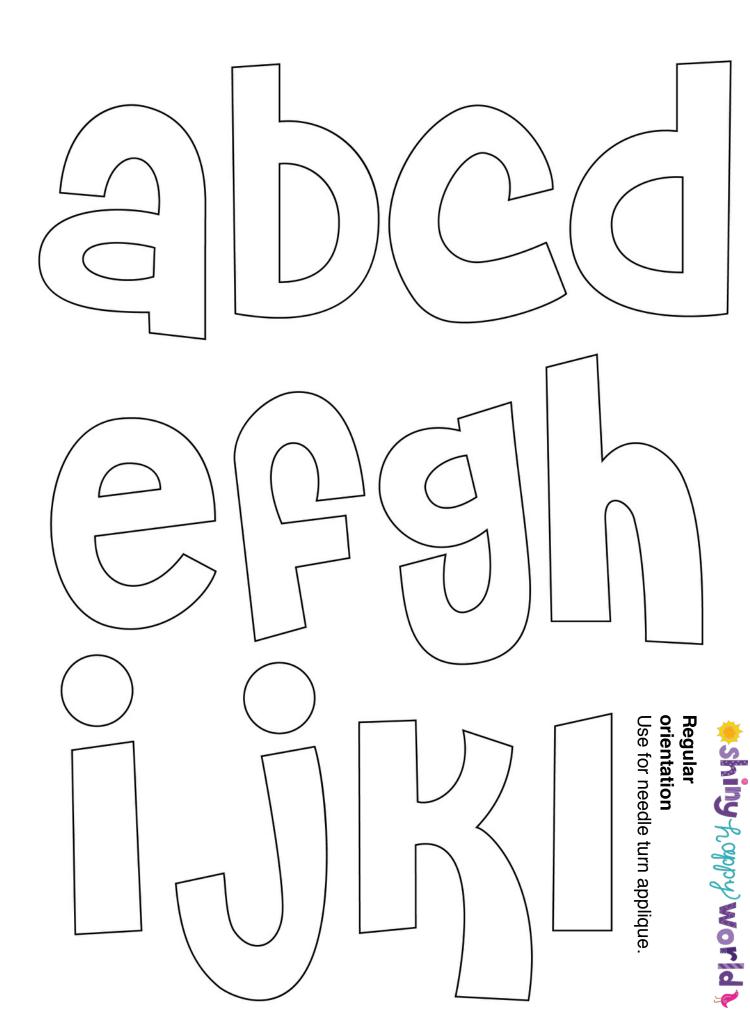

Spell out anything you like with this fun alphabet appliqué pattern! The letters are sized just right to add to any of Shiny Happy World appliqué quilt patterns. Find easy appliqué instructions <u>here</u>.

Best, Wendi













## **Regular orientation**Use for needle turn applique.









## **Reversed Pattern**

For use with fusible adhesive.



## © Wendi Gratz 2015

This pattern is for personal use only and is not available for commercial resale. That means you **may not** copy and sell or digitally distribute the pattern. You **may**, however, sell items you make with the pattern - as long as you are making them yourself. :-)