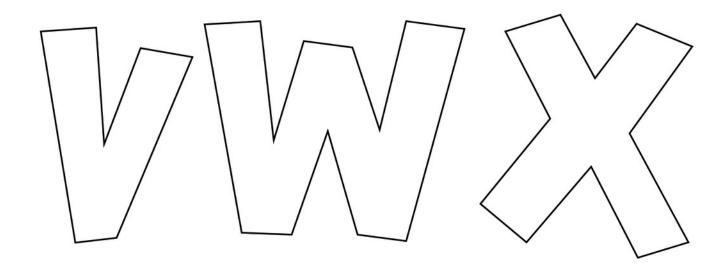

Spell out anything you like with this fun alphabet appliqué pattern! The letters are sized just right to add to any of Shiny Happy World appliqué quilt patterns. Find easy appliqué instructions <u>here</u>.

Best, Wendi













## **Regular orientation**Use for needle turn applique.









## **Reversed Pattern**

For use with fusible adhesive.



## © Wendi Gratz 2015

This pattern is for personal use only and is not available for commercial resale. That means you **may not** copy and sell or digitally distribute the pattern. You **may**, however, sell items you make with the pattern - as long as you are making them yourself. :-)