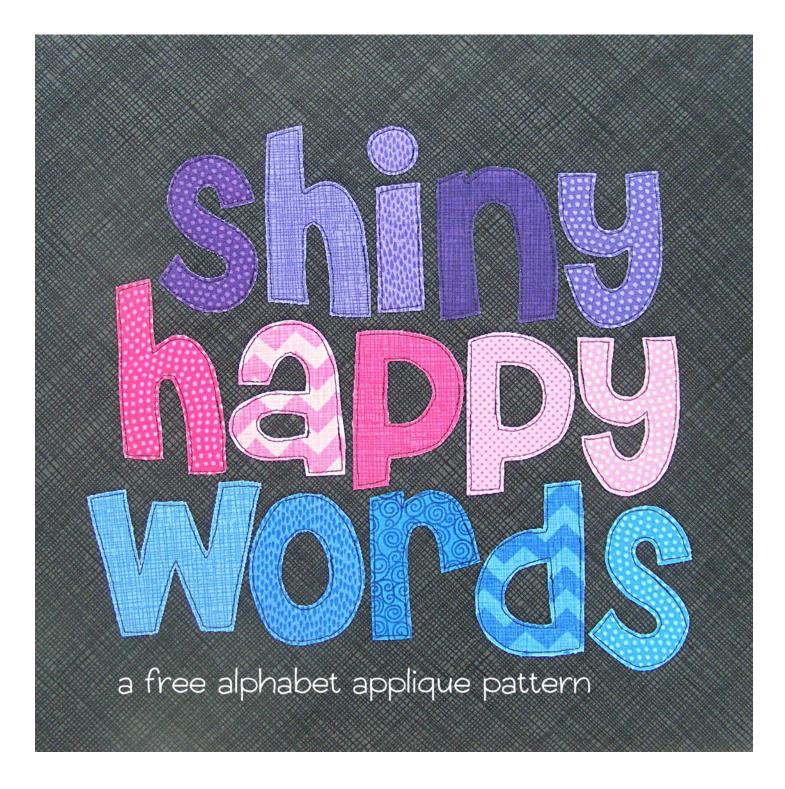

Spell out anything you like with this fun alphabet appliqué pattern! The letters are sized just right to add to any of Shiny Happy World appliqué quilt patterns. Find easy appliqué instructions <u>here</u>.