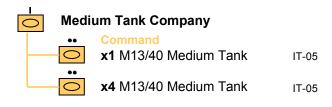

# **Medium Tank Battalion**

x1 TL 37 Light Prime Mover

|   | Headquarters Element       |        |
|---|----------------------------|--------|
|   | x1 Commander               | IT-26  |
| - | Transport                  |        |
|   | <b>x1</b> Fiat 508 CM      | IT-16  |
|   | x1 M13/40 Medium Tank      | IT-05  |
|   | MANEUVER ELEMENTS          |        |
|   | x3 Medium Tank Company     |        |
| - | ATTACHMENTS                |        |
|   | x1 37mm Antitank Gun       | DAK-36 |
|   | x1 TL 37 Light Prime Mover | IT-19  |
| - |                            |        |