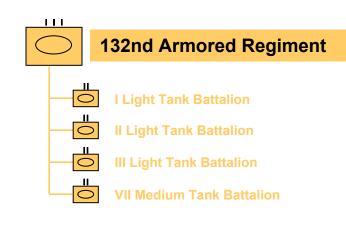

## Italian Tables of Organization "Operation Sonnenblume" March/April 1941

# **Light Tank Battalion**

| •          |
|------------|
| HQ         |
| <b>_</b>   |
|            |
| <u> </u>   |
| $\bigcirc$ |
| ••         |
| <b>A</b>   |
|            |
|            |
|            |
|            |
|            |
|            |

HQ

-0

| Headquarters Element<br>x1 Commander<br>Transport                          | IT-26  |
|----------------------------------------------------------------------------|--------|
| <b>x1</b> Fiat 508 CM                                                      | IT-16  |
| x1 L3/35 Tankette                                                          | IT-01  |
| x2 L3/35lf Flamethrower Tank<br>MANEUVER ELEMENTS<br>x3 Light Tank Company | IT-02  |
| ATTACHMENTS<br>x1 37mm Antitank Gun                                        | DAK-36 |

IT-19

## Maneuver Element Details

# **Medium Tank Battalion**

x1 TL 37 Light Prime Mover

|   | Headquarters Element       |        |
|---|----------------------------|--------|
|   | x1 Commander               | IT-26  |
| - | Transport                  |        |
|   | <b>x1</b> Fiat 508 CM      | IT-16  |
|   | x1 M13/40 Medium Tank      | IT-05  |
|   | MANEUVER ELEMENTS          |        |
|   | x3 Medium Tank Company     |        |
| - | ATTACHMENTS                |        |
|   | x1 37mm Antitank Gun       | DAK-36 |
|   | x1 TL 37 Light Prime Mover | IT-19  |
| - |                            |        |

#### Maneuver Element Details