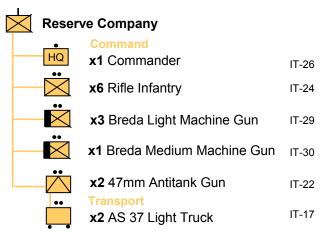

## Italian Tables of Organization "Operation Sonnenblume" March/April 1941

| Infantry Battalion |                                                                                |                |
|--------------------|--------------------------------------------------------------------------------|----------------|
| ]                  | HEADQUARTERS ELEMENT<br>x1 Commander<br>x1 Fiat 508 CM                         | IT-26<br>IT-16 |
| 1                  | MANEUVER ELEMENTS<br>x1 Scout Platoon                                          |                |
|                    | x2 Assault Company                                                             |                |
|                    | x1 Reserve Company                                                             |                |
|                    | ATTACHMENTS<br>x2 20mm Antiaircraft Gun                                        | IT-23          |
|                    | Organic Fire Support<br>x3 81mm Mortar                                         | IT-33          |
|                    | DIVISIONAL ATTACHMENTS<br>FIRE SUPPORT ELEMENT<br>x1-2 Light Artillery Battery |                |
|                    | x0-2 100mm Medium Howitzer B                                                   | attery         |
|                    | NON-DIVISIONAL ATTACHMENTS<br>x0-1 105mm Medium Howitzer B                     | attery         |

#### **Maneuver Element Details**

| Scout Platoon                     |       |
|-----------------------------------|-------|
| HQ x1 Commander                   | IT-26 |
| <b>x1</b> Rifle Infantry          | IT-24 |
| <b>x3</b> Breda Light Machine Gun | IT-29 |

| Assau         | It Company                             |       |
|---------------|----------------------------------------|-------|
|               | Command                                |       |
| <u> </u>      | x1 Commander                           | IT-26 |
|               | x6 Rifle Infantry                      | IT-24 |
|               | x3 Breda Light Machine Gun             | IT-29 |
|               | x1 Breda Medium Machine Gun            | IT-30 |
|               | <b>x1</b> 65mm Infantry Gun <b>(a)</b> | IT-21 |
|               | x1 AS 37 Light Truck                   | IT-17 |
| (a) May repla | ace with 47mm Antitank Gun             | IT-22 |