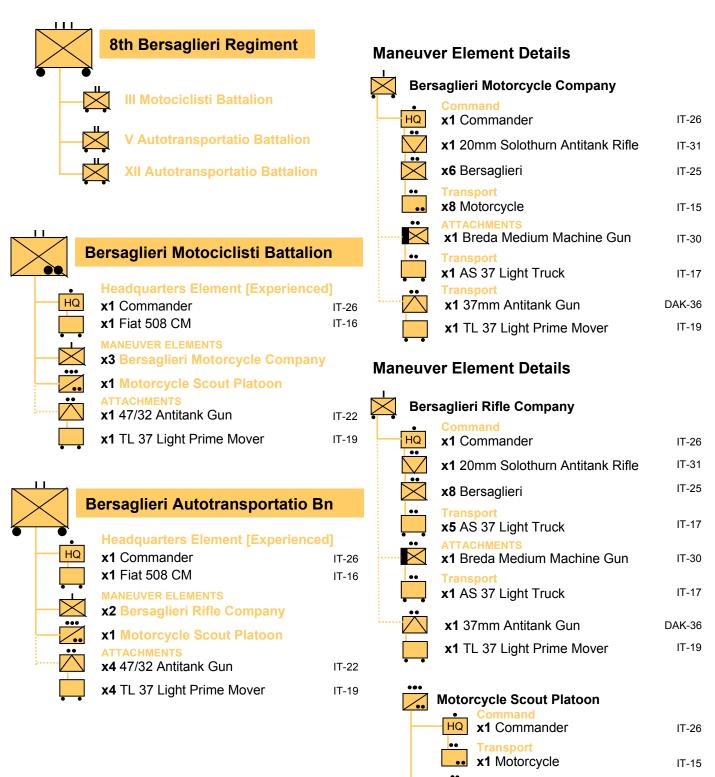

## Italian Tables of Organization "Operation Sonnenblume" March/April 1941

x3 Bersaglieri IT-25

IT-15

x3 Motorcycle