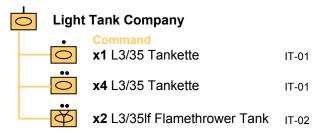

# **Light Tank Battalion**

| •          |
|------------|
| HQ         |
| <b>_</b>   |
|            |
| <u> </u>   |
| $\bigcirc$ |
| ••         |
| <b>A</b>   |
|            |
|            |
|            |
|            |
|            |
|            |

HQ

-0

| Headquarters Element<br>x1 Commander<br>Transport                          | IT-26  |
|----------------------------------------------------------------------------|--------|
| <b>x1</b> Fiat 508 CM                                                      | IT-16  |
| x1 L3/35 Tankette                                                          | IT-01  |
| x2 L3/35lf Flamethrower Tank<br>MANEUVER ELEMENTS<br>x3 Light Tank Company | IT-02  |
| ATTACHMENTS<br>x1 37mm Antitank Gun                                        | DAK-36 |