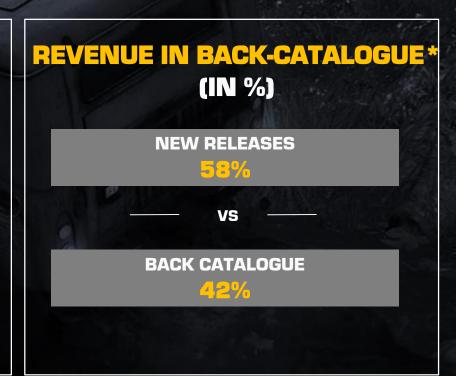

#### **2017-2018 BEST SALES SPLIT**

| 31 march 2018              |            |  |
|----------------------------|------------|--|
| Game                       | % of sales |  |
| Spintires MudRunner        | 16%        |  |
| Special Editions & Add-ons | 14%        |  |
| The Surge                  | 12%        |  |
| Styx 2                     | 5%         |  |
| Tour de France 2017        | 3%         |  |
| Other New Titles           | 8%         |  |
| Back Catalog (1)           | 42%        |  |

| The Surge                                                                 | 12% |  |
|---------------------------------------------------------------------------|-----|--|
| Styx 2                                                                    | 5%  |  |
| Tour de France 2017                                                       | 3%  |  |
| Other New Titles                                                          | 8%  |  |
| Back Catalog (1)                                                          | 42% |  |
| (1) Sales generated by titles released before the fiscal year in progress |     |  |