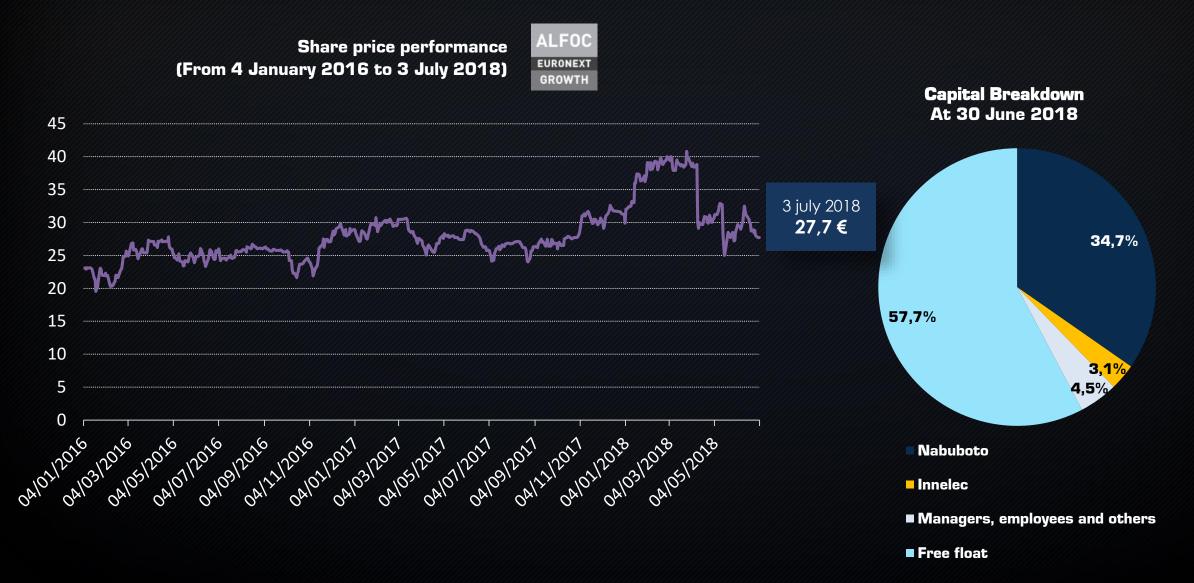

#### **SHARE PRICE AND CAPITAL BREAKDOWN**

Q1 Sales 2018-2019 26 July 2018

Q2 Sales 2018-2019 25 october 2018

Half Year Results & Q3 Sales 2018-2019
24 january 2019

**Deborah Bellangé** dirgen@focus-home.com