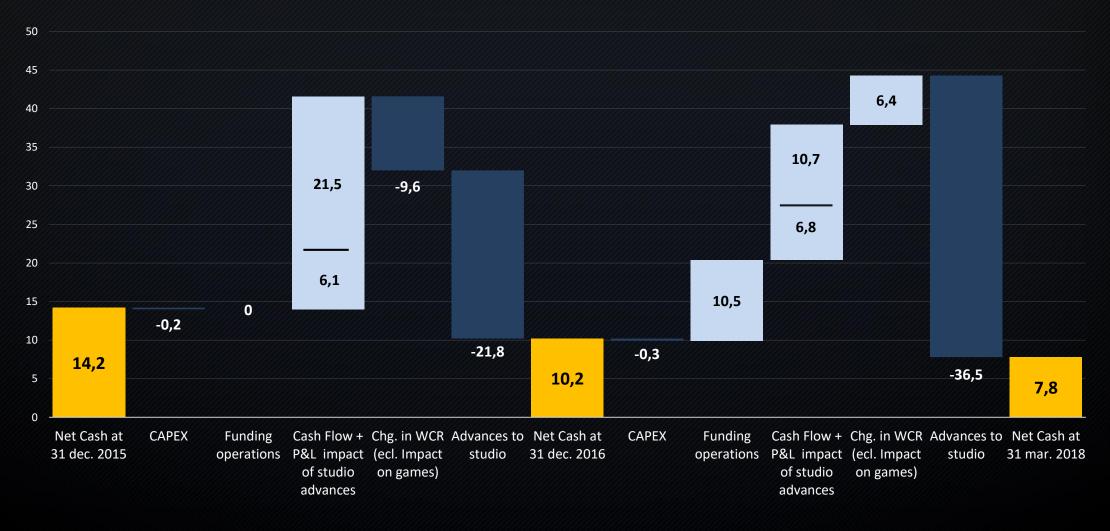

nts and accrued income                 | 43.0                 | Accounts payable and related accounts                                        | 11.4                 |
| Cash & short-term investment securities                           | 9.6                  | Other payables, accruals and deferred income                                 | 4.3                  |
| Total assets                                                      | 61.1                 | Total liabilities                                                            | 61.1                 |

<sup>(\*)</sup>The audit procedures have been performed. The reports will be issued after finalization of the procedures required for the purposes of the publication of the annual financial report

#### **NET CASH POSITION AT 31 MARCH 2018**





PART 4: OUTLOOK

#### **WHAT'S NEXT - FEBRUARY 2018**

2 days of **Press Event** in the city center of Paris 2018-19 Line-up presentation to the Press, Business Partners and investors.

+140 International media invited (100 millions MUV)

+125 business partners and 42 investors

#### Over 400 articles from 14 countries

US, UK, Germany, Scandinavia, France, Japan, Russia, Switzerland, Spain, Italy, Poland, Austria, etc...









#### **E3 2018 – CONFIRMATION OF THE QUALITY OF THE LINE-UP**







#### E3 2018

230m<sup>2</sup> booth
10 LIVE SESSIONS ON
IGN LIVE, TWITCH LIVE
& MIXER LIVE

400+ MEDIA OUTLETS
800+ MEDIA MEETINGS
150+ BUSINESS PARTNER
MEETINGS





GAMEOVER.GR

\*\*\*\* 8/10 NERD MUCH?

\*\*\*\* 8,5/10 DUALSHOCKERS

\*\*\*

8/10

IGN SPAIN

\*\*\* 9/10 IGN ITALIA

\*\*\*