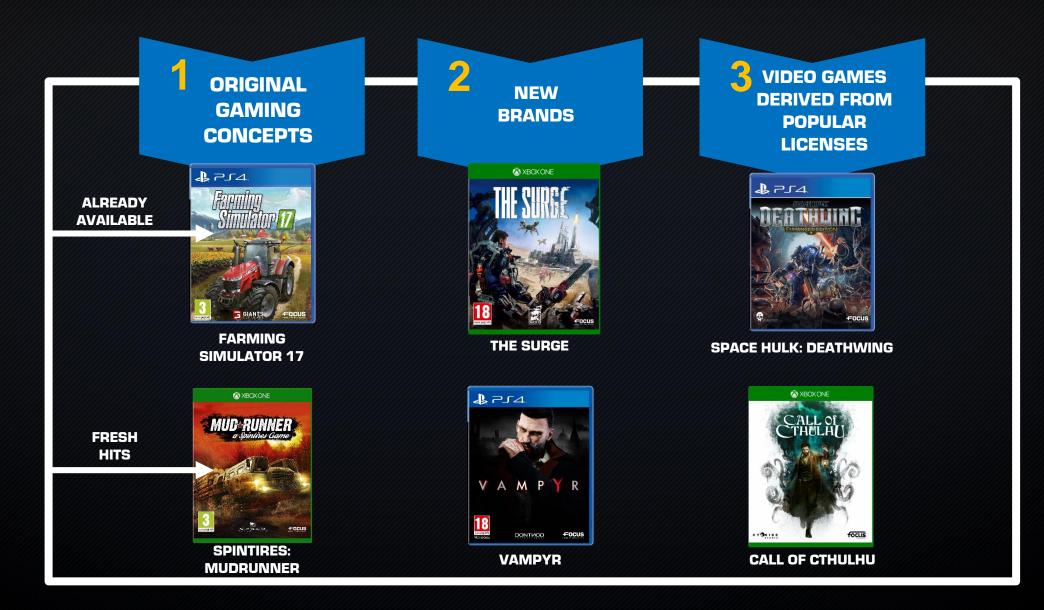

#### **THE SURGE**

16<sup>th</sup> May 2017 PlayStation 4, Xbox One, PC THE SURGE FIRE & ICE WEAPON PACK

10th October 2017
PlayStation 4, Xbox One, PC

THE SURGE A WALK IN THE PARK

5<sup>th</sup> December 2017 PlayStation 4, Xbox One, PC THE SURGE CUTTING EDGE PACK

## Farming Simulator

## 2017: A PROSPEROUS YEAR FOR FARMING SIMULATOR

Farming Simulator released for the new Nintendo Switch

Platinum extension out for all Farming
Simulator 17 owners on PC, PlayStation 4 and
XBOX One

New edition of Farming Simulator 15 out at Christmas in the Sony and Microsoft Best Seller collections