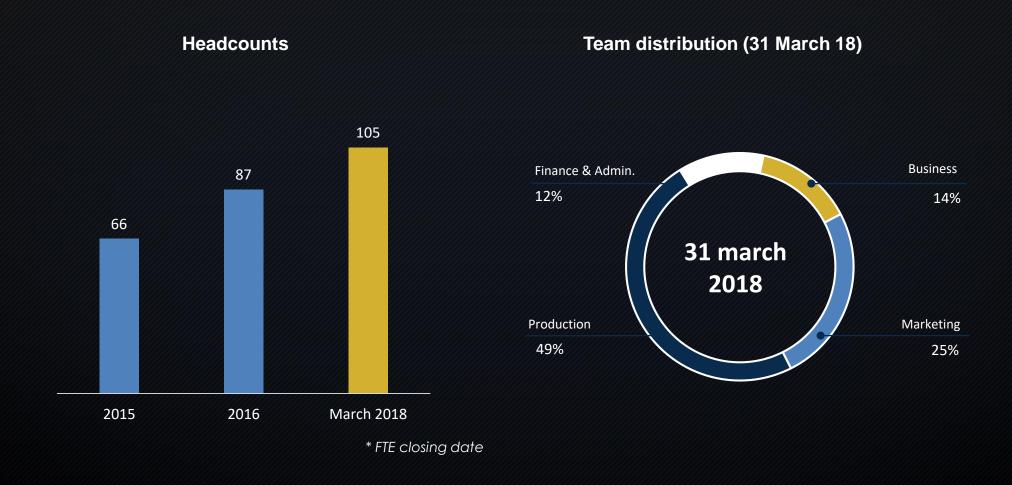

| 12% |  |
|---------------------------------------------------------------------------|-----|--|
| Styx 2                                                                    | 5%  |  |
| Tour de France 2017                                                       | 3%  |  |
| Other New Titles                                                          | 8%  |  |
| Back Catalog (1)                                                          | 42% |  |
| (1) Sales generated by titles released before the fiscal year in progress |     |  |

#### **31 december 2016** % of sales Game Farming Simulator 17 42% The Technomancer 7% 6% Battlefleet Gothic: Armada Tour de France 2016 4% Space Hulk PC 3% Special Editions & Add-ons 1% Other New Titles 2% Back Catalog (1) 35%

#### **STRENGTHENING TEAMS**



## HOME INTERACTIVE



PART 3: 2017-2018 RESULTS 16

#### **REVENUE BREAKDOWN OVER 15 MONTHS**



# DIGITAL REVENUE (IN %) DIGITAL PLATFORM \$4% VS RETAIL 36%



\* Games launched before 1st january 2017



| Profit & Loss Consolidated financial statements under French GAAP | 31/03/2018<br>(*)<br>(15 months) | 31/12/2016<br>(12 months)<br>Audited | 31/03/2018<br>(**)<br>(12 months) |
|-------------------------------------------------------------------|----------------------------------|--------------------------------------|-----------------------------------|
| Sales                                                             | 89.9                             | 75.6                                 | 75.9                              |
| Studio costs  Manufacturing and ancillary costs