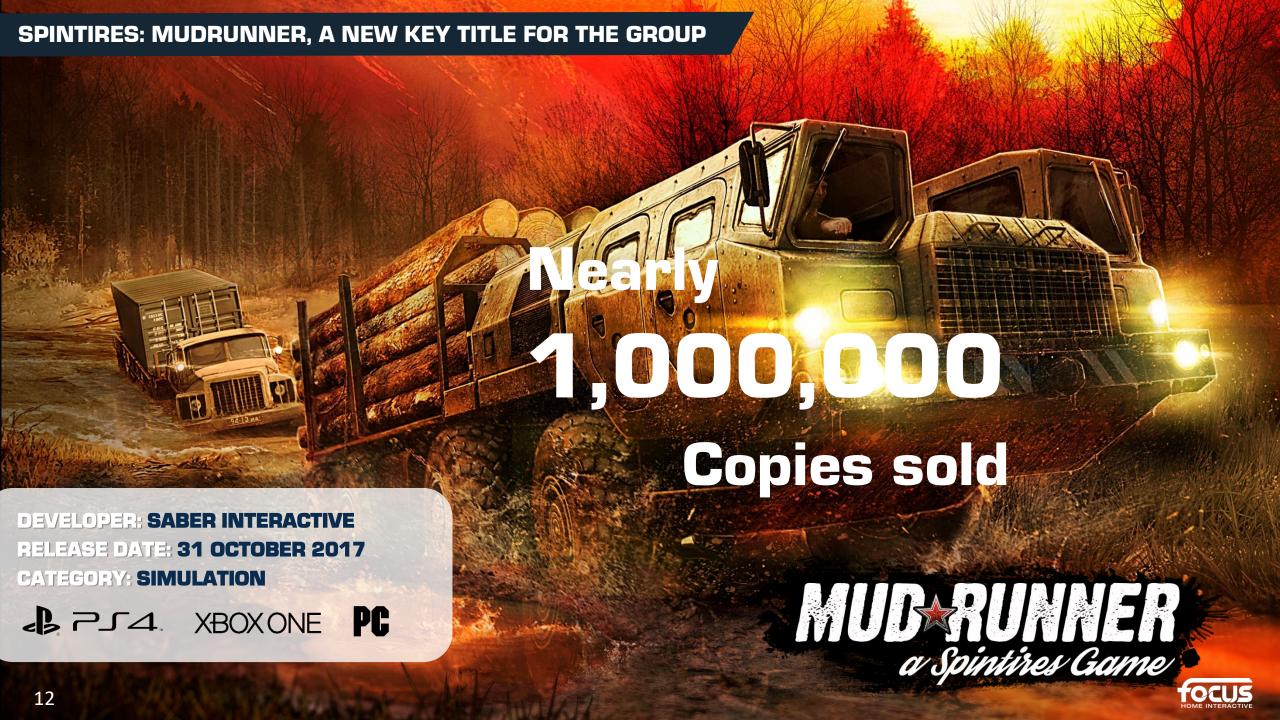

#### **THE SURGE**

16<sup>th</sup> May 2017 PlayStation 4, Xbox One, PC THE SURGE FIRE & ICE WEAPON PACK

10th October 2017
PlayStation 4, Xbox One, PC

THE SURGE A WALK IN THE PARK

5<sup>th</sup> December 2017 PlayStation 4, Xbox One, PC THE SURGE CUTTING EDGE PACK