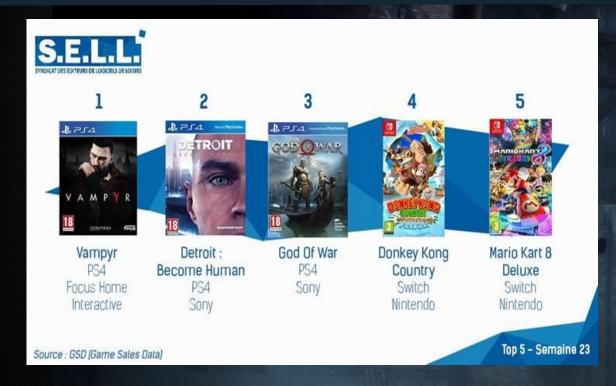

#### VAMPYR: BIG LAUNCH, GREAT SUCCESS

450,000

sold through in 1 month

#### At the top of the charts!

N°1 in Germany
N°1 in UK
N°1 in Scandinavia
N°1 on Amazon
N°1 on Steam
In Top 3 of many countries