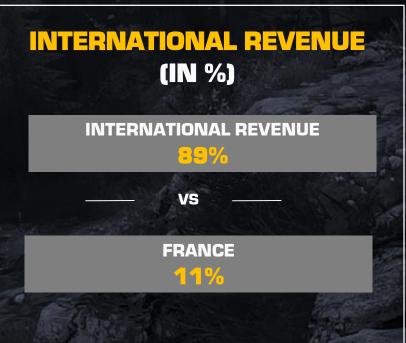

--|--|
| Styx 2                                                                    | 5%  |  |
| Tour de France 2017                                                       | 3%  |  |
| Other New Titles                                                          | 8%  |  |
| Back Catalog (1)                                                          | 42% |  |
| (1) Sales generated by titles released before the fiscal year in progress |     |  |

#### **31 december 2016** % of sales Game Farming Simulator 17 42% The Technomancer 7% 6% Battlefleet Gothic: Armada Tour de France 2016 4% Space Hulk PC 3% Special Editions & Add-ons 1% Other New Titles 2% Back Catalog (1) 35%

#### **STRENGTHENING TEAMS**



## HOME INTERACTIVE



PART 3: 2017-2018 RESULTS 16

#### **REVENUE BREAKDOWN OVER 15 MONTHS**



# DIGITAL REVENUE (IN %) DIGITAL PLATFORM \$4% VS RETAIL 36%



\* Games launched before 1st january 2017



| Profit & Loss Consolidated financial statements under French GAAP | 31/03/2018<br>(*)<br>(15 months) | 31/12/2016<br>(12 months)<br>Audited | 31/03/2018<br>(**)<br>(12 months) |
|-------------------------------------------------------------------|----------------------------------|--------------------------------------|-----------------------------------|
| Sales                                                             | 89.9                             | 75.6                                 | 75.9                              |
| Studio costs  Manufacturing and ancillary costs                   | -49.7<br>-13.0                   | -40.8<br>-10.4                       | -41.1